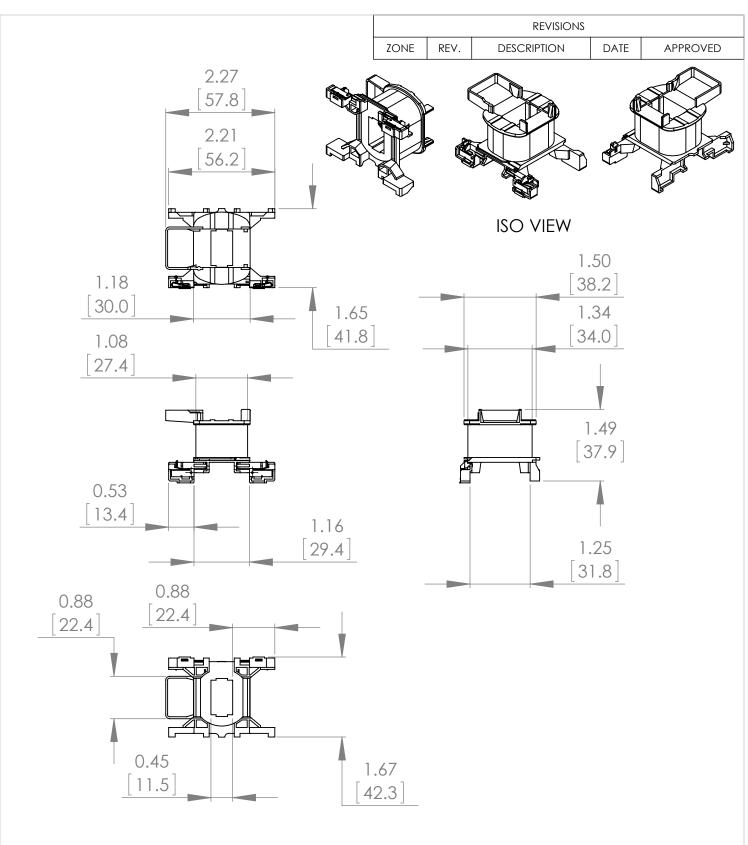

## WWW.BRAHELECTRIC.COM,

WEIGHT:

AREV.

SHEET 1 OF 1

| THIRD ANGLE P                | ROJECTION |  |
|------------------------------|-----------|--|
| PROPRIETARY AND CONFIDENTIAL |           |  |

THE INFORMATION CONTAINED IN THIS DRAWING IS THE SOLE PROPERTY OF BRAH ELECTRIC. ANY REPRODUCTION IN PART OR AS A WHOLE WITHOUT THE WRITTEN PERMISSION OF BRAH ELECTRIC

IS PROHIBITED.

| UNLESS OTHERWISE NOTED                                                           |                  |
|----------------------------------------------------------------------------------|------------------|
| ALL DIMENSIONS ARE IN INCHES<br>METRIC UNITS ARE DISPLAYED<br>SENEATH IN [ MM. ] | RAH <sup>°</sup> |
|                                                                                  | ONTROLS          |
| N/A SIZE DWG. NO. BLXD                                                           | )1117            |
| DO NOT SCALE DRAWING SCALE:1:2 WEIGHT:                                           | SHEET 1          |