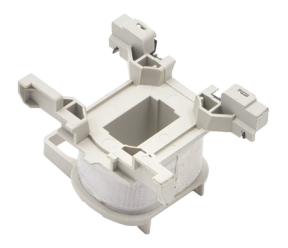

## PRODUCT DATA SHEET

**PART NUMBER - BLXD1U7:** BRAH Electric, aftermarket direct replacement coils for Telemecanique LXD1U7, TeSys D Series, type BLXD1, 240VAC 50/60Hz, suitable for use with 3P and 4P LC1D09, LC1D12, LC1D18, LC2D09, LC2D12, LC2D18, LC1DT20, LC1DT40 contactors

MAGNETIC COILS PART NO. BLXD1U7

| MANUFACTURER | BRAH Electric                                                       |
|--------------|---------------------------------------------------------------------|
| SUB-CATEGORY | Coils                                                               |
| SUD-CAIEGORI | Collis                                                              |
| FAMILY       | TeSys D                                                             |
| ΤΥΡΕ         | BLXD1                                                               |
| TYPE FOR     | LC1D09, LC1D12, LC1D18, LC2D09,<br>LC2D12, LC2D18, LC1DT20, LC1DT40 |
| VOLTAGE      | 240                                                                 |

\* NOTE: BRAH ELECTRIC COIL **BLXD1U7 IS A DIRECT** REPLACEMENT FOR TELEMECANIQUE LXD1U7, TESYS D SERIES, SUITABLE FOR USE WITH 3P AND 4P LC1D09, LC1D12, LC1D18, LC2D09, LC2D12, LC2D18, LC1DT20, LC1DT40 CONTACTORS