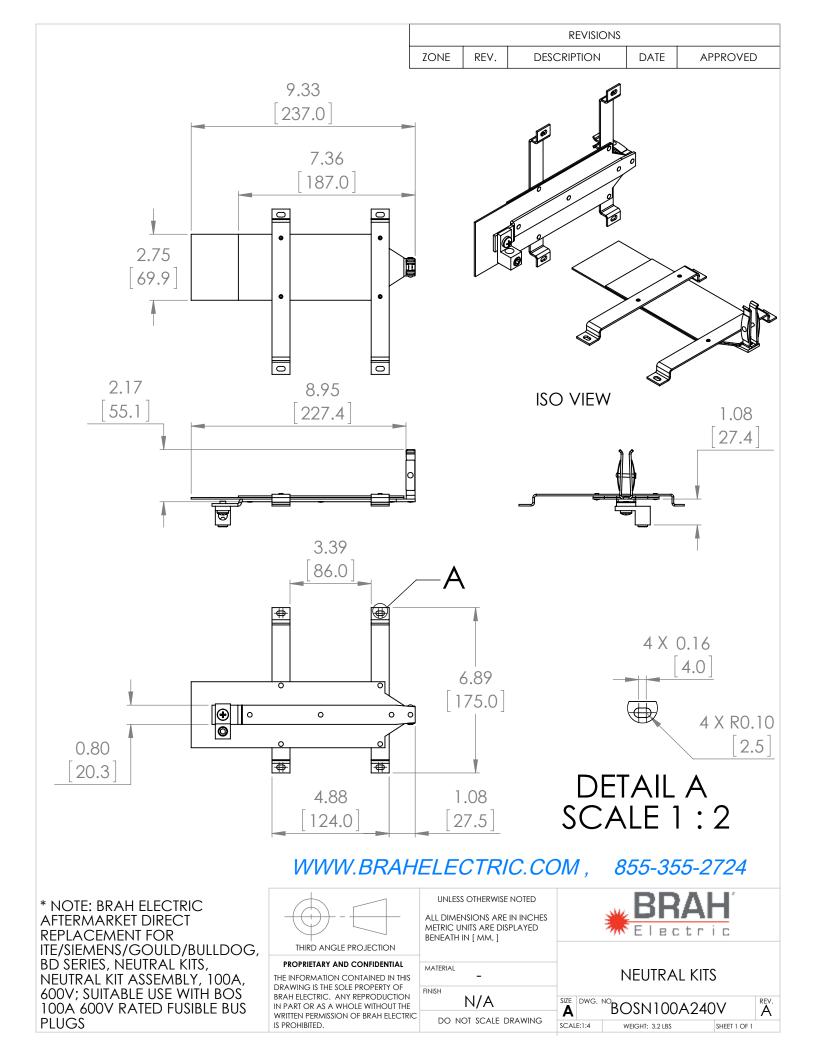

## PART NUMBER-BOSN100A240V:

BRAH Electric, BD Series substitute neutral kit for ITE/ siemens/Gould/Building, neutral kit assembly 100A, 240V, suitable for use with BOS 100A 240V, rated fusible bus plugs.

## **PRODUCT SPECIFICATIONS**

| Manufacturer | BRAH Electric |
|--------------|---------------|
| Sub-Category | Neutral Kit   |
| Family       | BD series     |
| Туре         | BOS           |
| Voltage      | 240           |
| Amperage     | 100           |
| Suitable for | BOS           |