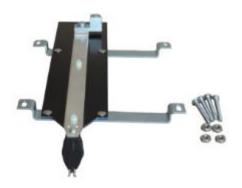

## **PRODUCT DATA SHEET**

Neutral kit
Picture is for reference only,
Actual Kit may vary slightly

## PART NUMBER-BOSN100A240V:

BRAH Electric, BD Series substitute neutral kit for ITE/ siemens/Gould/Building, neutral kit assembly 100A, 240V, suitable for use with BOS 100A 240V, rated fusible bus plugs.