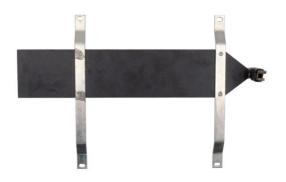

## PRODUCT DATA SHEET

BUS PLUGS
Picture is for reference only,
Actual Kit may vary slightly

## PART NUMBER- BOSN200A600V:

BRAH Electric aftermarket direct replacement for ITE/Siemens/Gould/Bulldog, BD Series, neutral kits, neutral kit assembly, 200A, 600V; suitable for use with BOS 200A 600V rated fusible bus plugs