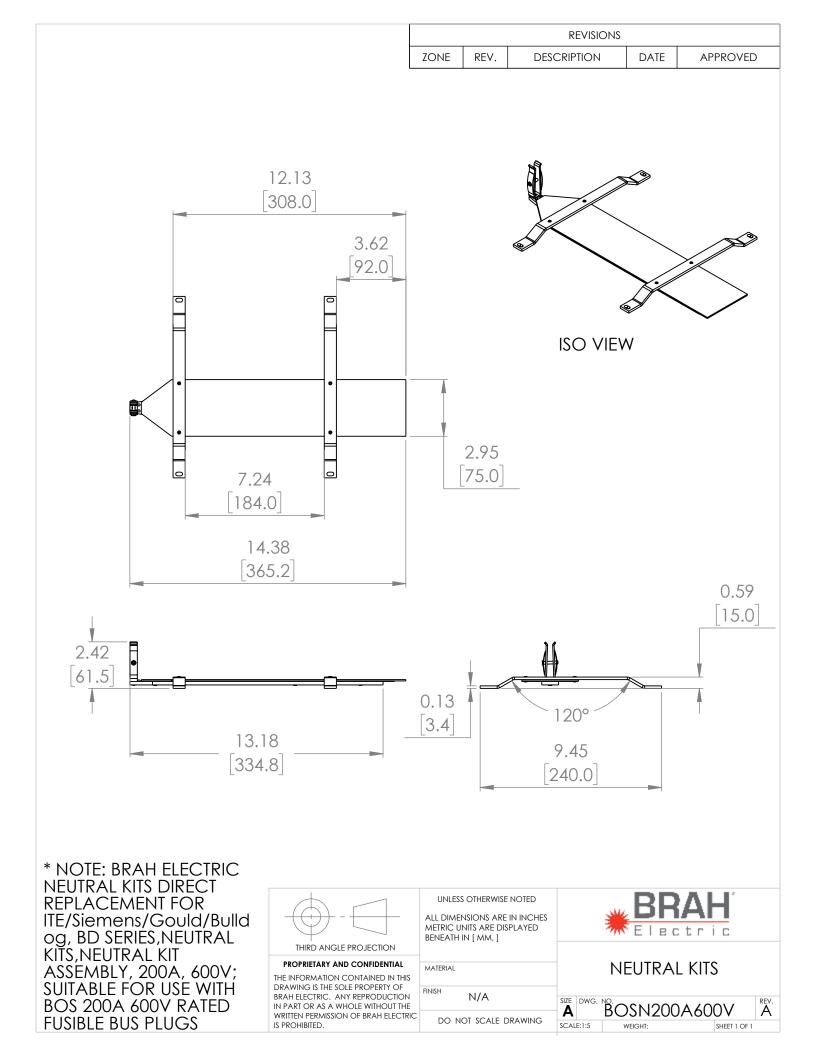

## PART NUMBER- BOSN200A600V:

BRAH Electric aftermarket direct replacement for ITE/Siemens/Gould/Bulldog, BD Series, neutral kits, neutral kit assembly, 200A, 600V; suitable for use with BOS 200A 600V rated fusible bus plugs

## **PRODUCT SPECIFICATIONS**

| Manufacturer | BRAH Electric |
|--------------|---------------|
| Sub-Category | Neutral Kit   |
| Family       | BD Series     |
| Туре         | BOS           |
| Voltage      | 600           |
| Amperage     | 200           |
| Suitable for | BOS           |