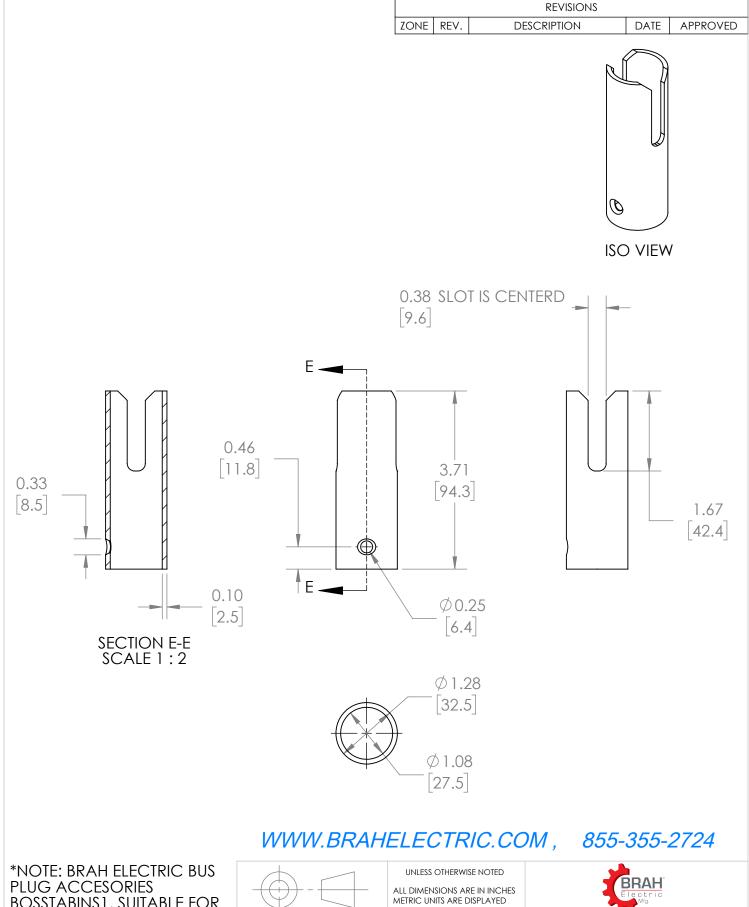

#### **PART NUMBER- BOSSTABINS1:**

BRAH Electric direct replacement Parts & Accessories. suitable for use with 30 amp, 60 amp, 100 amp and 200 amp rated bus plug stabs from the BD Series type BOS bus plugs, as well as BRAH Electric BES bus plugs, designed for both fusible and breaker type models, direct substitute replacement for OEM Siemens, ITE, Gould and Bulldog legacy model BOS bus plug applications from 30 amp up to 200 amp.

BOSSTABINS1, SUITABLE FOR USE WITH SIEMENS, BD SERIES TYPE BOS BUS PLUGS AT 30 AMP TO 200 AMP 600V.

### **BUS PLUG ACCESORIES**

SIZE DWG. NO. A REV. **BOSSTABINS 1** SCALE:1:1 WEIGHT: 3.2 LBS SHEET 1 OF 1