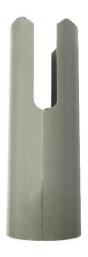

# PRODUCT DATA SHEET

BUS PLUGS
Picture is for reference only,
Actual Kit may vary slightly

#### **PART NUMBER- BOSSTABINS1:**

BRAH Electric direct replacement Parts & Accessories. suitable for use with 30 amp, 60 amp, 100 amp and 200 amp rated bus plug stabs from the BD Series type BOS bus plugs, as well as BRAH Electric BES bus plugs, designed for both fusible and breaker type models, direct substitute replacement for OEM Siemens, ITE, Gould and Bulldog legacy model BOS bus plug applications from 30 amp up to 200 amp.