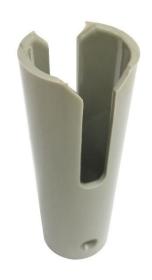

# **PRODUCT DATA SHEET**

BUS PLUGS
Picture is for reference only,
Actual Kit may vary slightly

#### **PART NUMBER- BOSSTABINS1H:**

BRAH Electric direct replacement Parts & Accessories. suitable for use with 30 amp, 60 amp, 100 amp and 200 amp rated bus plug stabs from the BD Series type BOS bus plugs, as well as BRAH Electric BES bus plugs, designed for both fusible and breaker type models, direct substitute replacement for OEM Siemens, ITE, Gould and Bulldog legacy model BOS bus plug applications from 30 amp up to 200 amp.

USE WITH SIEMENS, BD SERIES TYPE BOS BUS PLUGS, AT 30 AMP TO 200 AMP 600V.