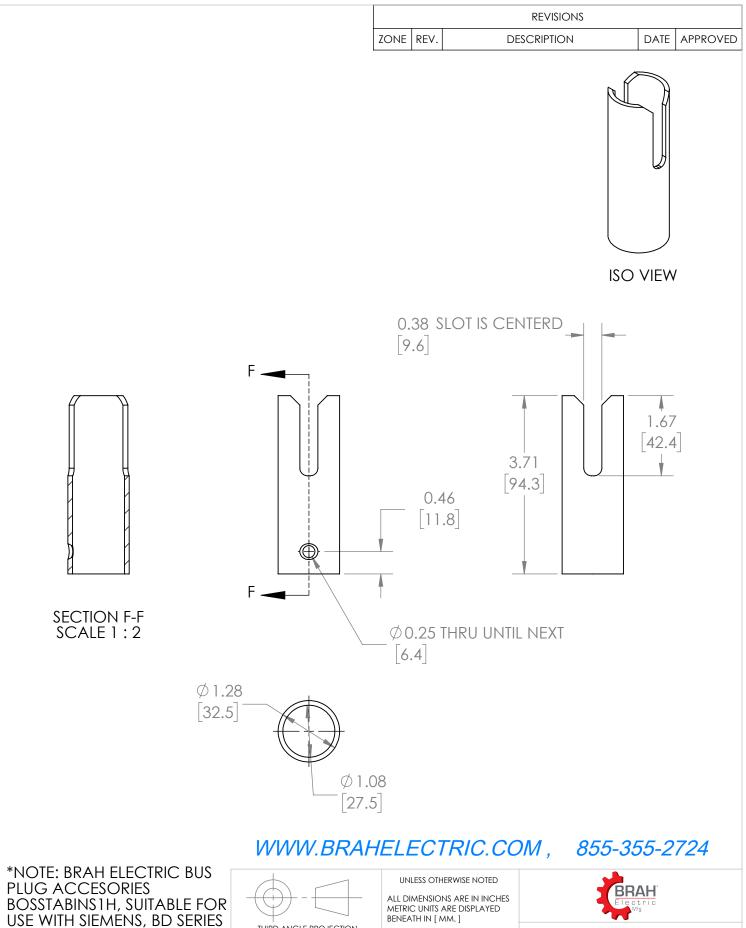

#### **PART NUMBER- BOSSTABINS1H:**

BRAH Electric direct replacement Parts & Accessories. suitable for use with 30 amp, 60 amp, 100 amp and 200 amp rated bus plug stabs from the BD Series type BOS bus plugs, as well as BRAH Electric BES bus plugs, designed for both fusible and breaker type models, direct substitute replacement for OEM Siemens, ITE, Gould and Bulldog legacy model BOS bus plug applications from 30 amp up to 200 amp.

USE WITH SIEMENS, BD SERIES TYPE BOS BUS PLUGS, AT 30 AMP TO 200 AMP 600V.

MATERIAL

FINISH

Light Grey DO NOT SCALE DRAWING

### **BUS PLUG ACCESORIES**

| SIZE      | DWG. | NO.BOSSTABIN    | IS1H         | A REV. |
|-----------|------|-----------------|--------------|--------|
| SCALE:1:1 |      | WEIGHT: 3.2 LBS | SHEET 1 OF 1 |        |