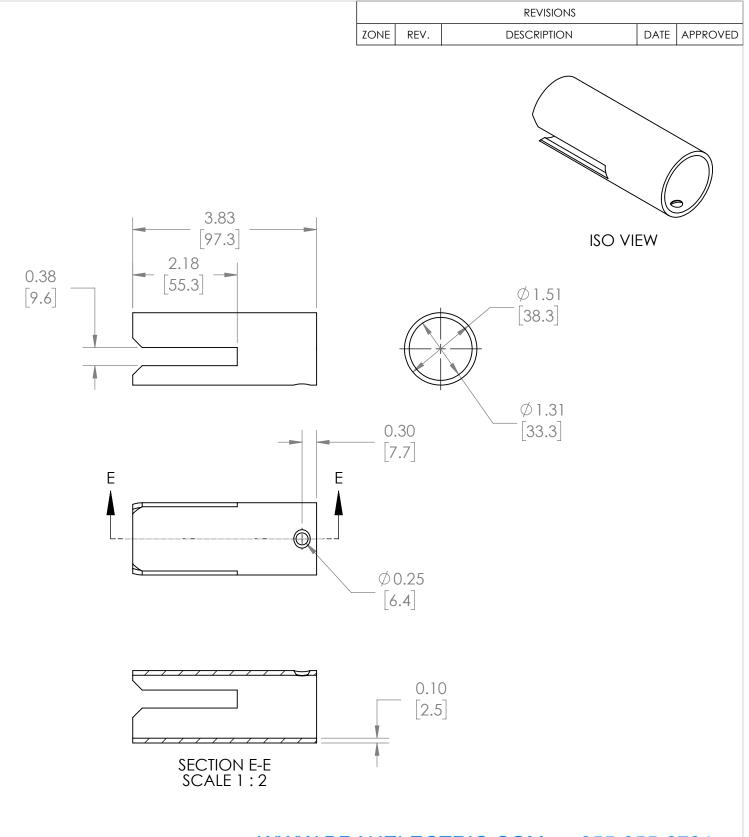

### **PART NUMBER- BOSSTABINS2:**

BRAH Electric direct replacement Parts & Accessories. suitable for use with 400 amp and 600 amp rated bus plug stabs from the BD Series type BOS bus plugs, as well as BRAH Electric BES bus plugs, designed for both fusible and breaker type models, direct substitute replacement for OEM Siemens, ITE, Gould and Bulldog legacy model BOS bus plug applications from 400 amp up to 600 amp.

#### WWW.BRAHELECTRIC.COM, 855-355-2724

\*NOTE: BRAH ELECTRIC BUS **PLUG ACCESORIES BOSSTABINS2, SUITABLE FOR** USE WITH SIEMENS, BD SERIES TYPE BOS BUS PLUGS AT 400 AMP TO 600 AMP 600V.

ALL DIMENSIONS ARE IN INCHES METRIC UNITS ARE DISPLAYED BENEATH IN [ MM. ]

UNLESS OTHERWISE NOTED

MATERIAL

FINISH

Light Grey DO NOT SCALE DRAWING

**BUS PLUG ACCESORIES** 

SIZE DWG. NO. A REV. **BOSSTABINS2** SCALE:1:1 WEIGHT: 3.2 LBS SHEET 1 OF 1