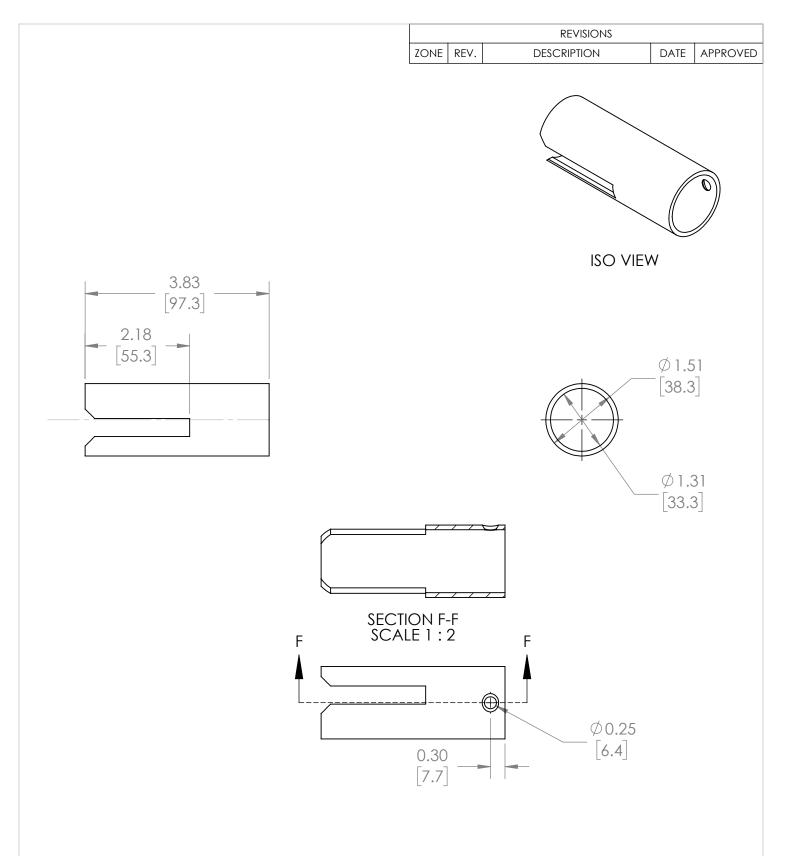

### UNLESS OTHERWISE NOTED

ALL DIMENSIONS ARE IN INCHES METRIC UNITS ARE DISPLAYED BENEATH IN [ MM. ]

MATERIAL

FINISH

Light Grey

DO NOT SCALE DRAWING

## **BUS PLUG ACCESORIES**

SCALE:1:1 WEIGHT: 3.2 LBS SHEET 1 OF 1