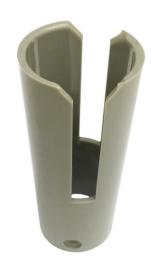

## **PRODUCT DATA SHEET**

BUS PLUGS
Picture is for reference only,
Actual Kit may vary slightly

### **PART NUMBER- BOSSTABINS2H:**

BRAH Electric direct replacement Parts & Accessories. suitable for use with 400 amp and 600 amp rated bus plug stabs from the BD Series type BOS bus plugs, as well as BRAH Electric BES bus plugs, designed for both fusible and breaker type models, direct substitute replacement for OEM Siemens, ITE, Gould and Bulldog legacy model BOS bus plug applications from 400 amp up to 600 amp.

# **PRODUCT SPECIFICATIONS**

| Manufacturer     | BRAH Electric       |
|------------------|---------------------|
| Sub-Category     | Bus Plug Parts      |
| Family           | BD Series           |
| Туре             | BOS                 |
| Type For         | BOS , BES           |
| Group            | Parts & Accessories |
| OEM Manufacturer | Siemens             |
| Amperage Min     | 400                 |
| Amperage Max     | 600                 |