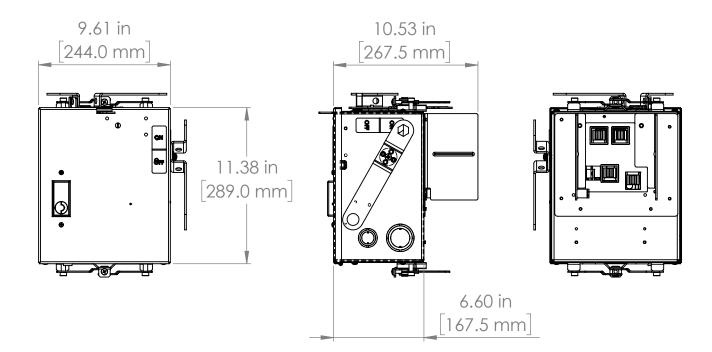

UNLESS OTHERWISE NOTED

ALL DIMENSIONS ARE IN INCHES METRIC UNITS ARE DISPLAYED BENEATH IN [ MM. ]

MATERIAL

FINISH

N/A

DO NOT SCALE DRAWING

FUSIBLE BUS BLUGS

SCALE:1:10 WEIGHT: