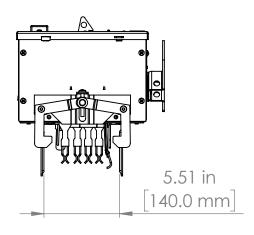

UNLESS OTHERWISE NOTED

ALL DIMENSIONS ARE IN INCHES METRIC UNITS ARE DISPLAYED BENEATH IN [ MM. ]

MATERIAL

FINISH

N/A

DO NOT SCALE DRAWING

FUSIBLE BUS BLUGS

SCALE:1:10 WEIGHT: