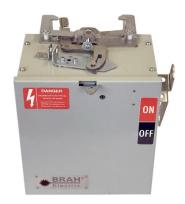

## PRODUCT DATA SHEET

Bus Plugs
Picture is for reference only,
Actual Kit may vary slightly

## PART NUMBER – BRV3203G:

BRAH Electric aftermarket RV321G, 30 amp, 240 volt, 3 phase, 3 wire, with ground, fusible style bus plug, type BRV / RV, suitable for use with OEM ITE / Siemens XL-X Series industrial busway systems, accepts Class R, H and K fuse types, direct substitute, fit and function for ITE OEM RV321G, RV321GR

\* NOTE: BRAH Electric aftermarket direct RV321G, 30amp, 240volt, 3 phase, 3 wire, fusible style bus plug, type BRV/RV, Suitable for use with OEM ITE/ siemens XL-X series industrial Busway System.