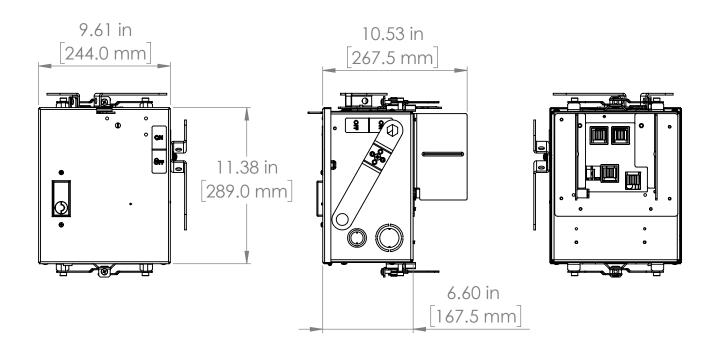

UNLESS OTHERWISE NOTED

ALL DIMENSIONS ARE IN INCHES METRIC UNITS ARE DISPLAYED BENEATH IN [ MM. ]

MATERIAL

FINISH

N/A

DO NOT SCALE DRAWING

FUSIBLE BUS BLUGS

A REV.