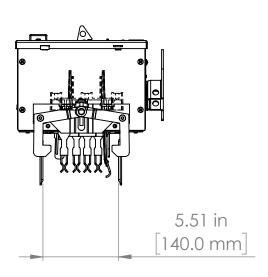

UNLESS OTHERWISE NOTED

ALL DIMENSIONS ARE IN INCHES METRIC UNITS ARE DISPLAYED BENEATH IN [ MM. ]

MATERIAL

FINISH

N/A

DO NOT SCALE DRAWING

FUSIBLE BUS BLUGS

A REV.