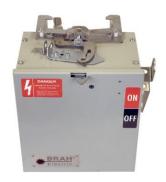

## PRODUCT DATA SHEET

Bus Plugs
Picture is for reference only,
Actual Kit may vary slightly

## PART NUMBER - BRV3203GW:

BRAH Electric aftermarket 30 amp, 240 volt, 3 phase, 3 wire, with ground, fusible style bus plug, includes weather stripping for drip protection, type BRV / RV, suitable for use with OEM ITE / Siemens XL-X Series industrial busway systems, accepts Class R, H and K fuse types, direct substitute, fit and function for ITE OEM RV bus plugs

\* NOTE: BRAH Electric aftermarket direct,30amp, 240volt, 3 phase, 3 wire, fusible style bus plug,type BRV/RV, Suitable for use with OEM ITE/ siemens XL-X series industrial Busway System.