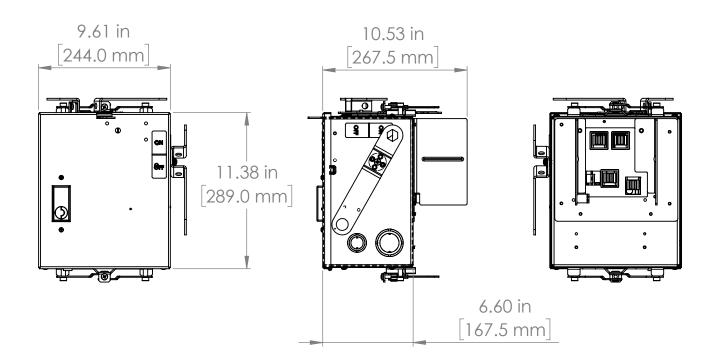

# UNLESS OTHERWISE NOTED

ALL DIMENSIONS ARE IN INCHES METRIC UNITS ARE DISPLAYED BENEATH IN [ MM. ]

MATERIAL

FINISH

N/A

DO NOT SCALE DRAWING

FUSIBLE BUS BLUGS

SCALE:1:10 WEIGHT: SHEET 1 OF 1