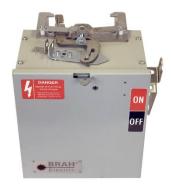

## PRODUCT DATA SHEET

Bus Plugs
Picture is for reference only,
Actual Kit may vary slightly

#### PART NUMBER – BRV3203N:

BRAH Electric aftermarket RV421, 30 amp, 240 volt, 3 phase, 4 wire, fusible style bus plug, type BRV / RV, suitable for use with OEM ITE / Siemens XL-X Series industrial busway systems, accepts Class R, H and K fuse types, direct substitute, fit and function for ITE OEM RV421, RV421R

\* NOTE: BRAH Electric aftermarket direct RV421, 30amp, 240volt, 3 phase, 4 wire, fusible style bus plug, type BRV/RV, Suitable for use with OEM ITE/ siemens XL-X series industrial Busway System.