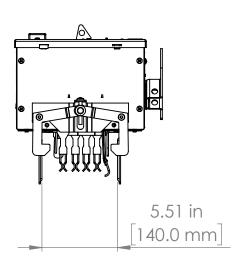

# UNLESS OTHERWISE NOTED

ALL DIMENSIONS ARE IN INCHES METRIC UNITS ARE DISPLAYED BENEATH IN [ MM. ]

MATERIAL

FINISH

N/A

DO NOT SCALE DRAWING

FUSIBLE BUS BLUGS

SCALE:1:10 WEIGHT: SHEET 1 OF 1