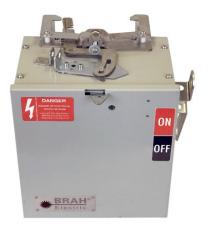

## CONTACT US @ 855-355-2724 E-Mail: <u>Sales@brahelectric.com</u> www.Brahelectric.com

Bus Plugs Picture is for reference only, Actual Kit may vary slightly

## PART NUMBER – BRV3203W:

BRAH Electric aftermarket 30 amp, 240 volt, 3 phase, 3 wire, fusible style bus plug, includes weather stripping for drip protection, type BRV / RV, suitable for use with OEM ITE / Siemens XL-X Series industrial busway systems, accepts Class R, H and K fuse types, direct substitute, fit and function for ITE OEM RV bus plugs

\* NOTE: BRAH Electric aftermarket direct,30amp, 240volt, 3 phase, 3 wire, fusible style bus plug, type BRV/RV, Suitable for use with OEM ITE/ siemens XL-X series industrial Busway System. FROPRIETARY AN DRAWING IS THE SI BRAH ELECTRIC. A IN PART OR AS A W WRITEN PERMISSIO IS PROHIBITED.