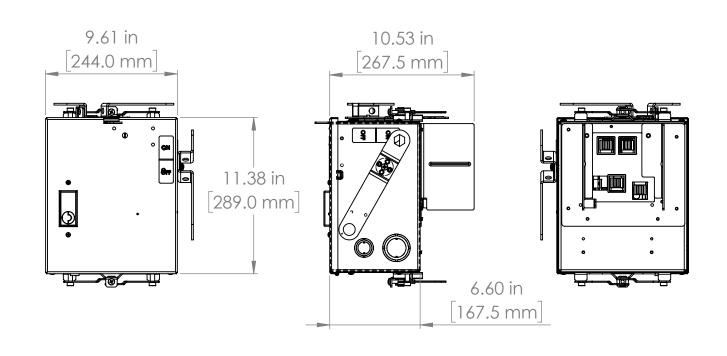

## **PRODUCT SPECIFICATIONS**

| Manufacturer | BRAH Electric |
|--------------|---------------|
| Sub-Category | Fusible       |
| Family       | XL-X Series   |
| Туре         | RV, BRV       |
| Wire         | 3             |
| Voltage      | 240           |
| Amperage     | 30            |
| Suit Fuse    | R, H, K       |
| A/C Rating   | 200ka@240V    |
| Phase        | 3             |

|                                                                                                                               | UNLESS OTHERWISE NOTED<br>ALL DIMENSIONS ARE IN INCHES<br>METRIC UNITS ARE DISPLAYED<br>BENEATH IN [ MM. ] | <b>BRAH</b><br>Elegistic |                        |              |      |
|-------------------------------------------------------------------------------------------------------------------------------|------------------------------------------------------------------------------------------------------------|--------------------------|------------------------|--------------|------|
| GLE PROJECTION                                                                                                                |                                                                                                            |                          |                        |              |      |
| AND CONFIDENTIAL<br>IN CONTAINED IN THIS<br>SOLE PROPERTY OF<br>ANY REPRODUCTION<br>WHOLE WITHOUT THE<br>ION OF BRAH ELECTRIC | MATERIAL                                                                                                   | FUSIBLE BUS BLUGS        |                        |              |      |
|                                                                                                                               | FINISH N/A                                                                                                 | SIZE DWG. I              | <sup>NO.</sup> BRV3203 | \٨/          | REV. |
|                                                                                                                               | DO NOT SCALE DRAWING                                                                                       | SCALE:1:10               | WEIGHT:                | SHEET 1 OF 1 | Α    |
|                                                                                                                               |                                                                                                            |                          |                        |              |      |