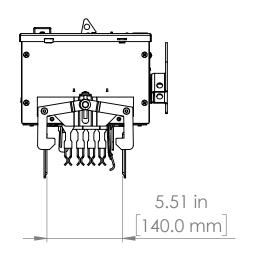

## **PRODUCT SPECIFICATIONS**

| Manufacturer | BRAH Electric |
|--------------|---------------|
| Sub-Category | Fusible       |
| Family       | XL-X Series   |
| Туре         | RV, BRV       |
| Wire         | 3             |
| Voltage      | 240           |
| Amperage     | 30            |
| Suit Fuse    | R, H, K       |
| A/C Rating   | 200ka@240V    |
| Phase        | 3             |

|                                                                                                                               | UNLESS OTHERWISE NOTED<br>ALL DIMENSIONS ARE IN INCHES<br>METRIC UNITS ARE DISPLAYED<br>BENEATH IN [ MM. ] | <b>BRAH</b><br>Elegistic |                        |              |      |
|-------------------------------------------------------------------------------------------------------------------------------|------------------------------------------------------------------------------------------------------------|--------------------------|------------------------|--------------|------|
| GLE PROJECTION                                                                                                                |                                                                                                            |                          |                        |              |      |
| AND CONFIDENTIAL<br>IN CONTAINED IN THIS<br>SOLE PROPERTY OF<br>ANY REPRODUCTION<br>WHOLE WITHOUT THE<br>ION OF BRAH ELECTRIC | MATERIAL                                                                                                   | FUSIBLE BUS BLUGS        |                        |              |      |
|                                                                                                                               | FINISH N/A                                                                                                 | SIZE DWG. I              | <sup>NO.</sup> BRV3203 | \٨/          | REV. |
|                                                                                                                               | DO NOT SCALE DRAWING                                                                                       | SCALE:1:10               | WEIGHT:                | SHEET 1 OF 1 | Α    |
|                                                                                                                               |                                                                                                            |                          |                        |              |      |