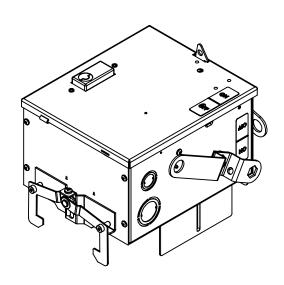

## PRODUCT DATA SHEET

Bus Plugs
Picture is for reference only,
Actual Kit may vary slightly

#### PART NUMBER – BRV3206:

BRAH Electric aftermarket RV322, 60 amp, 240 volt, 3 phase, 3 wire, fusible style bus plug, type BRV / RV, suitable for use with OEM ITE / Siemens XL-X Series industrial busway systems, accepts Class R, H and K fuse types, direct substitute, fit and function for ITE OEM RV322, RV322R

\* NOTE: BRAH Electric aftermarket direct RV322, 60amp, 240volt, 3 phase, 3 wire, fusible style bus plug, type BRV/RV, Suitable for use with OEM ITE/ siemens XL-X series industrial Busway System.