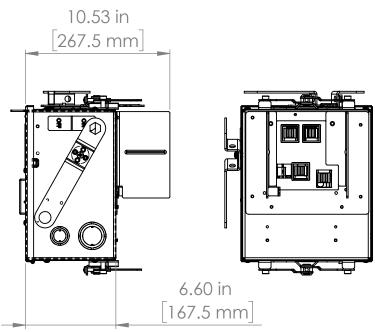

# UNLESS OTHERWISE NOTED

ALL DIMENSIONS ARE IN INCHES METRIC UNITS ARE DISPLAYED BENEATH IN [ MM. ]

MATERIAL

FINISH

N/A

DO NOT SCALE DRAWING

FUSIBLE BUS BLUGS

SCALE:1:10 WEIGHT: SHEET 1 OF 1