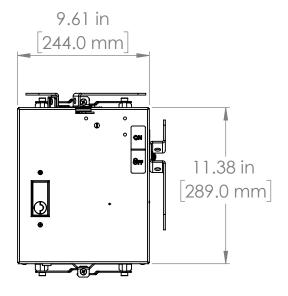

# UNLESS OTHERWISE NOTED

ALL DIMENSIONS ARE IN INCHES METRIC UNITS ARE DISPLAYED BENEATH IN [ MM. ]

MATERIAL

FINISH

N/A

DO NOT SCALE DRAWING

FUSIBLE BUS BLUGS

SCALE:1:10 WEIGHT: SHEET 1 OF 1