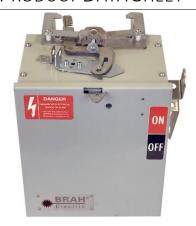

## PRODUCT DATA SHEET

Bus Plugs
Picture is for reference only,
Actual Kit may vary slightly

#### PART NUMBER – BRV3206:

BRAH Electric aftermarket RV322, 60 amp, 240 volt, 3 phase, 3 wire, fusible style bus plug, type BRV / RV, suitable for use with OEM ITE / Siemens XL-X Series industrial busway systems, accepts Class R, H and K fuse types, direct substitute, fit and function for ITE OEM RV322, RV322R

\* NOTE: BRAH Electric aftermarket direct RV322, 60amp, 240volt, 3 phase, 3 wire, fusible style bus plug, type BRV/RV, Suitable for use with OEM ITE/ siemens XL-X series industrial Busway System.