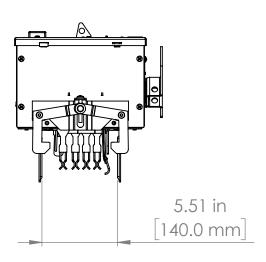

# UNLESS OTHERWISE NOTED

ALL DIMENSIONS ARE IN INCHES METRIC UNITS ARE DISPLAYED BENEATH IN [ MM. ]

MATERIAL

FINISH

N/A

DO NOT SCALE DRAWING

FUSIBLE BUS BLUGS

SCALE:1:10 WEIGHT: SHEET 1 OF 1