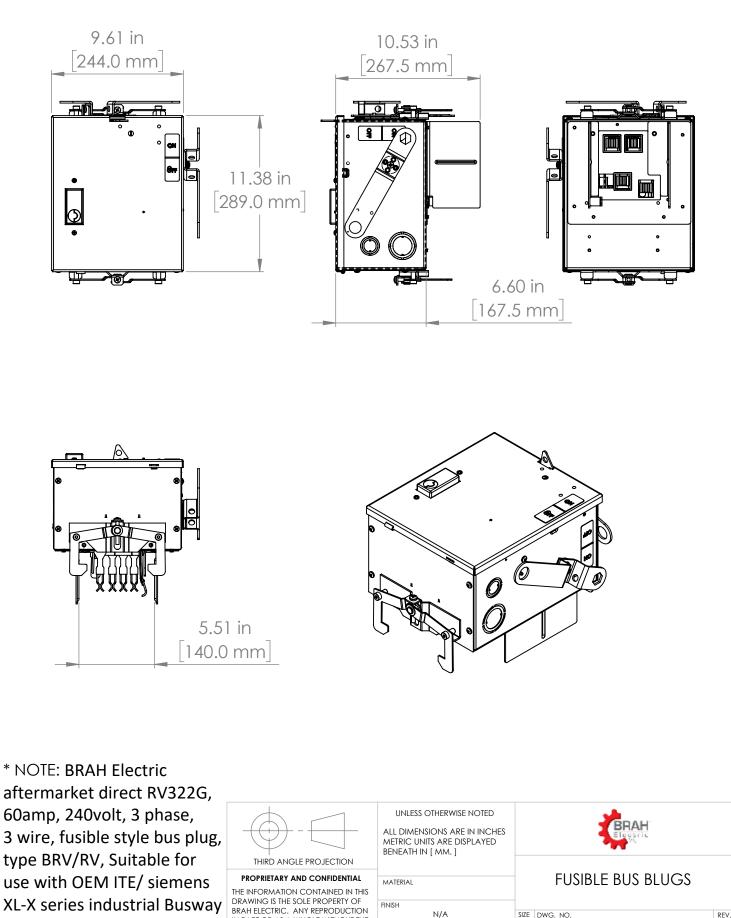

## PART NUMBER – BRV3206G:

BRAH Electric aftermarket RV322G, 60 amp, 240 volt, 3 phase, 3 wire, with ground, fusible style bus plug, type BRV / RV, suitable for use with OEM ITE / Siemens XL-X Series industrial busway systems, accepts Class R, H and K fuse types, direct substitute, fit and function for ITE OEM RV322G, RV322GR

IN PART OR AS A WHOLE WITHOUT THE WRITTEN PERMISSION OF BRAH ELECTRIC

IS PROHIBITED.

use with OEM ITE/ siemens XL-X series industrial Busway System.

| MATERIAL             |      | F      | USIBLE BUS BLU |
|----------------------|------|--------|----------------|
| FINISH               | 1    |        |                |
| N/A                  |      | DWG.   | BRV3206G       |
| DO NOT SCALE DRAWING | Α    |        | DKVJZUOG       |
|                      | SCAL | E:1:10 | WEIGHT:        |
|                      |      |        |                |