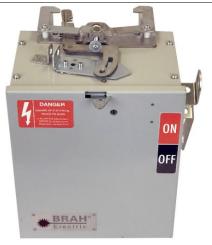

## PRODUCT DATA SHEET

Bus Plugs Picture is for reference only, Actual Kit may vary slightly

## PART NUMBER – BRV3206G:

BRAH Electric aftermarket RV322G, 60 amp, 240 volt, 3 phase, 3 wire, with ground, fusible style bus plug, type BRV / RV, suitable for use with OEM ITE / Siemens XL-X Series industrial busway systems, accepts Class R, H and K fuse types, direct substitute, fit and function for ITE OEM RV322G, RV322GR

| Manufacturer | BRAH Electric |  |  |
|--------------|---------------|--|--|
| Sub-Category | Fusible       |  |  |
| Family       | XL-X Series   |  |  |
| Туре         | RV, BRV       |  |  |
| Wire         | 3             |  |  |
| Voltage      | 240           |  |  |
| Amperage     | 60            |  |  |
| Suit Fuse    | R, H, K       |  |  |
| A/C Rating   | 200ka@240V    |  |  |
| Phase        | 3             |  |  |