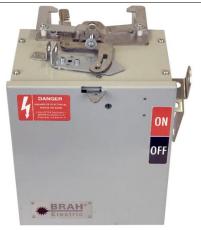

## PRODUCT DATA SHEET

Bus Plugs Picture is for reference only, Actual Kit may vary slightly

## PART NUMBER – BRV3206GN:

BRAH Electric aftermarket RV422G, 60 amp, 240 volt, 3 phase, 4 wire, with ground, fusible style bus plug, type BRV / RV, suitable for use with OEM ITE / Siemens XL-X Series industrial busway systems, accepts Class R, H and K fuse types, direct substitute, fit and function for ITE OEM RV422G, RV422GR