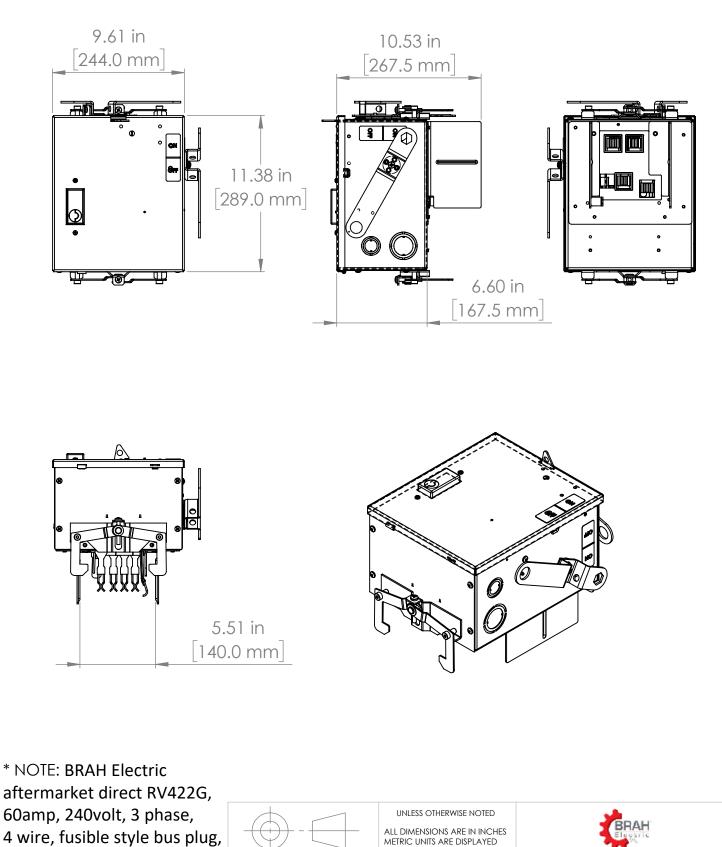

type BRV/RV, Suitable for use with OEM ITE/ siemens XL-X series industrial Busway System.

|                                                                                                                                                                                                                                       | ALL DIMENSIONS ARE IN INCHES<br>METRIC UNITS ARE DISPLAYED<br>BENEATH IN [ MM. ] | BRAH                                            |    |
|---------------------------------------------------------------------------------------------------------------------------------------------------------------------------------------------------------------------------------------|----------------------------------------------------------------------------------|-------------------------------------------------|----|
| THIRD ANGLE PROJECTION                                                                                                                                                                                                                |                                                                                  |                                                 |    |
| PROPRIETARY AND CONFIDENTIAL<br>THE INFORMATION CONTAINED IN THIS<br>DRAWING IS THE SOLE PROPERTY OF<br>BRAH ELECTRIC. ANY REPRODUCTION<br>IN PART OR AS A WHOLE WITHOUT THE<br>WRITTEN PERMISSION OF BRAH ELECTRIC<br>IS PROHIBITED. | MATERIAL                                                                         | FUSIBLE BUS BLUGS                               |    |
|                                                                                                                                                                                                                                       | FINISH N/A                                                                       | SIZE DWG. NO. BRV3206GN                         | EV |
|                                                                                                                                                                                                                                       | DO NOT SCALE DRAWING                                                             | A BKV32U6GN A   SCALE:1:10 WEIGHT: SHEET 1 OF 1 | -  |
|                                                                                                                                                                                                                                       |                                                                                  |                                                 |    |