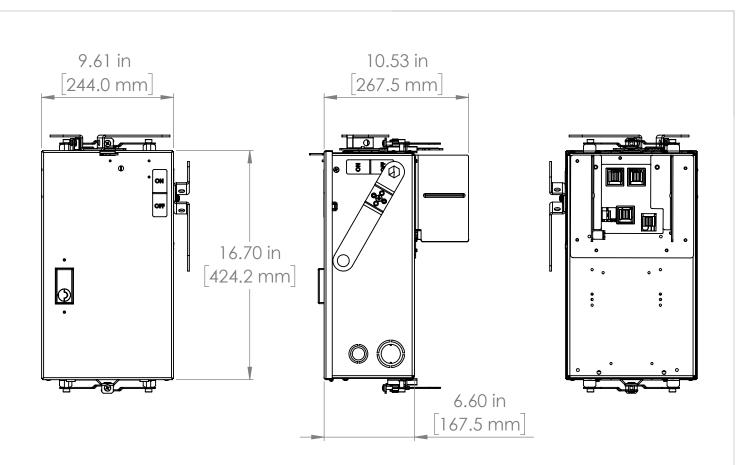

#### UNLESS OTHERWISE NOTED

ALL DIMENSIONS ARE IN INCHES METRIC UNITS ARE DISPLAYED BENEATH IN [ MM. ]

MATERIAL

FINISH

N/A

DO NOT SCALE DRAWING

FUSIBLE BUS BLUGS

SCALE:1:10 WEIGHT: SHEET 1 OF 1