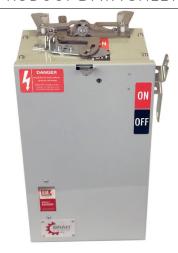

## **PRODUCT DATA SHEET**

Bus Plugs
Picture is for reference only,
Actual Kit may vary slightly

### PART NUMBER - BRV3210GNW:

BRAH Electric aftermarket 100 amp, 240 volt, 3 phase, 4 wire, with ground, fusible style bus plug, includes weather stripping for drip protection, type BRV / RV, suitable for use with OEM ITE / Siemens XL-X Series industrial busway systems, accepts Class R, H and K fuse types, direct substitute, fit and function for ITE OEM RV bus plugs

\* NOTE: BRAH Electric aftermarket direct,100amp, 240volt, 3 phase, 4 wire, fusible style bus plug, type BRV / RV, Suitable for use with OEM ITE/ Siemens XL-X series Idustrial Busway Systems.