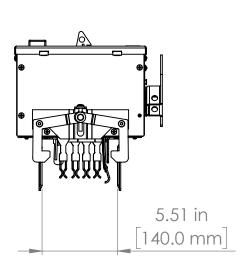

#### UNLESS OTHERWISE NOTED

ALL DIMENSIONS ARE IN INCHES METRIC UNITS ARE DISPLAYED BENEATH IN [ MM. ]

MATERIAL

FINISH

N/A

DO NOT SCALE DRAWING

FUSIBLE BUS BLUGS

SCALE:1:10 WEIGHT: SHEET 1 OF 1