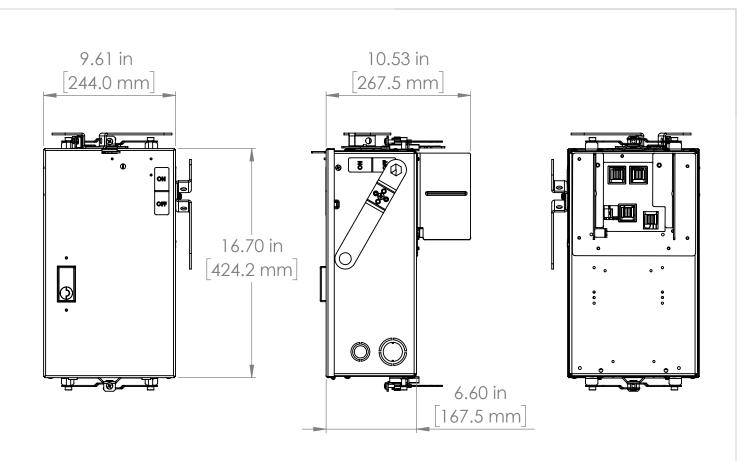

UNLESS OTHERWISE NOTED

ALL DIMENSIONS ARE IN INCHES METRIC UNITS ARE DISPLAYED BENEATH IN [ MM. ]

MATERIAL

FINISH

N/A

DO NOT SCALE DRAWING

FUSIBLE BUS BLUGS

SCALE:1:10 WEIGHT: SHEET 1 OF 1