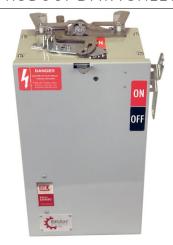

## **PRODUCT DATA SHEET**

Bus Plugs
Picture is for reference only,
Actual Kit may vary slightly

## PART NUMBER – BRV3210GW:

BRAH Electric aftermarket 100 amp, 240 volt, 3 phase, 3 wire, with ground, fusible style bus plug, includes weather stripping for drip protection, type BRV / RV, suitable for use with OEM ITE / Siemens XL-X Series industrial busway systems, accepts Class R, H and K fuse types, direct substitute, fit and function for ITE OEM RV bus plugs

\* NOTE: BRAH Electric aftermarket direct,100amp, 240volt, 3 phase, 3 wire, fusible style bus plug,type BRV / RV, Suitable for use with OEM ITE/ Siemens XL-X series Idustrial Busway Systems.