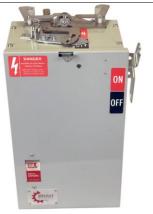

## PRODUCT DATA SHEET

Bus Plugs Picture is for reference only, Actual Kit may vary slightly

## PART NUMBER – BRV3210N:

BRAH Electric aftermarket RV423, 100 amp, 240 volt, 3 phase, 4 wire, fusible style bus plug, type BRV / RV, suitable for use with OEM ITE / Siemens XL-X Series industrial busway systems, accepts Class R, H and K fuse types, direct substitute, fit and function for ITE OEM RV423, RV423R