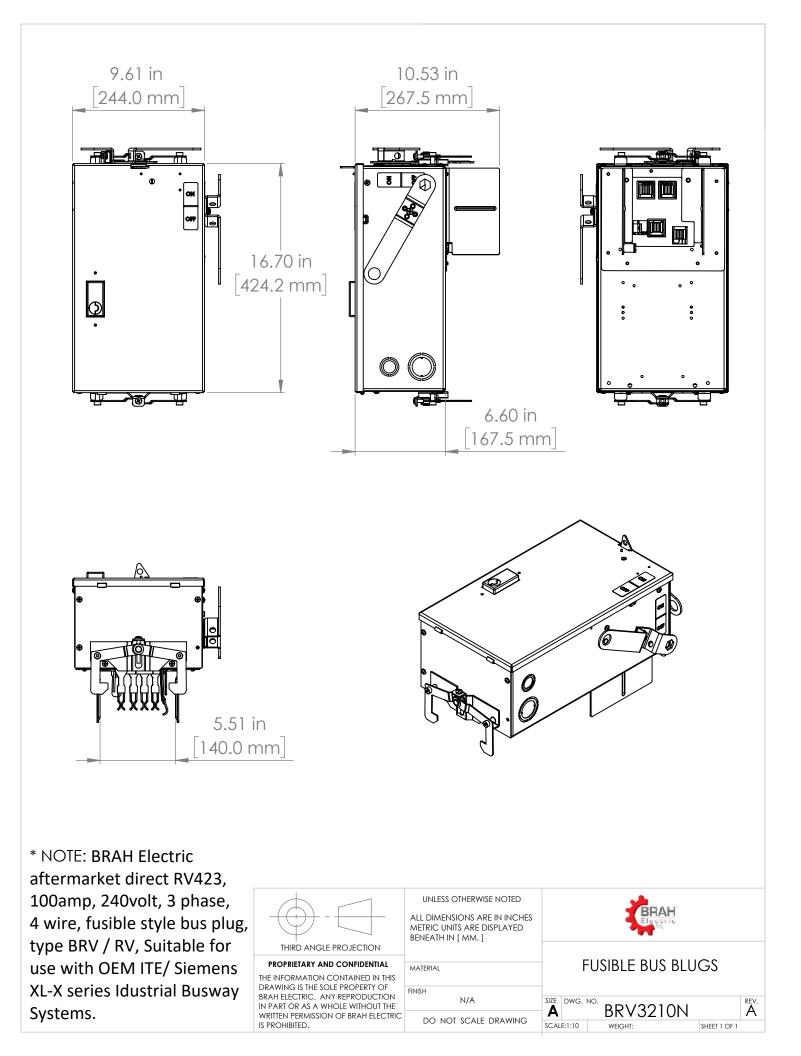

## PART NUMBER – BRV3210N:

BRAH Electric aftermarket RV423, 100 amp, 240 volt, 3 phase, 4 wire, fusible style bus plug, type BRV / RV, suitable for use with OEM ITE / Siemens XL-X Series industrial busway systems, accepts Class R, H and K fuse types, direct substitute, fit and function for ITE OEM RV423, RV423R

## **PRODUCT SPECIFICATIONS**

| Manufacturer | BRAH Electric |
|--------------|---------------|
| Sub-Category | Fusible       |
| Family       | XL-X Series   |
| Туре         | RV, BRV       |
| Wire         | 4             |
| Voltage      | 240           |
| Amperage     | 100           |
| Suit Fuse    | R, H, K       |
| A/C Rating   | 200ka@240V    |
| Phase        | 3             |