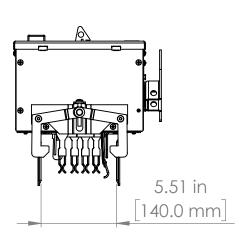

UNLESS OTHERWISE NOTED

ALL DIMENSIONS ARE IN INCHES METRIC UNITS ARE DISPLAYED BENEATH IN [ MM. ]

MATERIAL

FINISH

N/A

DO NOT SCALE DRAWING

FUSIBLE BUS BLUGS

SCALE:1:10 WEIGHT: SHEET 1 OF 1