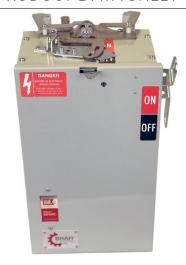

## **PRODUCT DATA SHEET**

Bus Plugs
Picture is for reference only,
Actual Kit may vary slightly

## PART NUMBER – BRV3210NW:

BRAH Electric aftermarket 100 amp, 240 volt, 3 phase, 4 wire, fusible style bus plug, includes weather stripping for drip protection, type BRV / RV, suitable for use with OEM ITE / Siemens XL-X Series industrial busway systems, accepts Class R, H and K fuse types, direct substitute, fit and function for ITE OEM RV bus plugs

\* NOTE: BRAH Electric aftermarket direct,100amp, 240volt, 3 phase, 4 wire, fusible style bus plug, type BRV / RV, Suitable for use with OEM ITE/ Siemens XL-X series Idustrial Busway Systems.