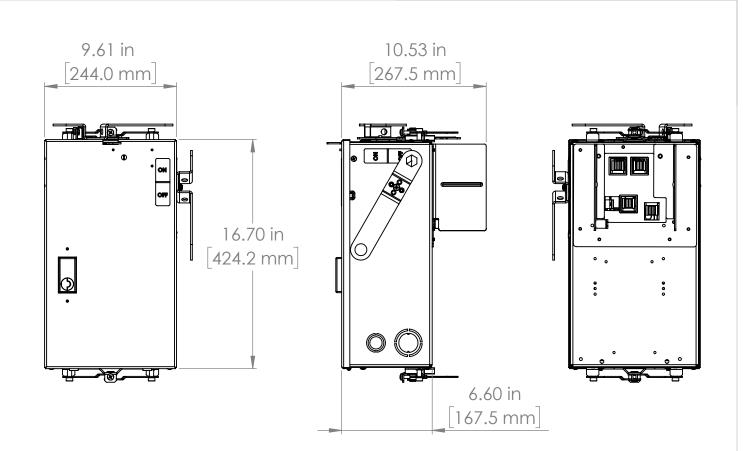

UNLESS OTHERWISE NOTED

ALL DIMENSIONS ARE IN INCHES METRIC UNITS ARE DISPLAYED BENEATH IN [ MM. ]

MATERIAL

FINISH

N/A

DO NOT SCALE DRAWING

FUSIBLE BUS BLUGS

SCALE:1:10 WEIGHT: SHEET 1 OF 1