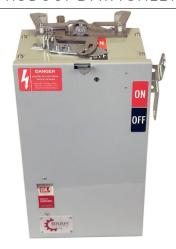

## **PRODUCT DATA SHEET**

Bus Plugs
Picture is for reference only,
Actual Kit may vary slightly

### PART NUMBER – BRV3210W:

BRAH Electric aftermarket 100 amp, 240 volt, 3 phase, 3 wire, fusible style bus plug, includes weather stripping for drip protection, type BRV / RV, suitable for use with OEM ITE / Siemens XL-X Series industrial busway systems, accepts Class R, H and K fuse types, direct substitute, fit and function for ITE OEM RV bus plugs

\* NOTE: BRAH Electric aftermarket direct,100amp, 240volt, 3 phase, 3 wire, fusible style bus plug, type BRV / RV, Suitable for use with OEM ITE/ Siemens XL-X series Idustrial Busway Systems.