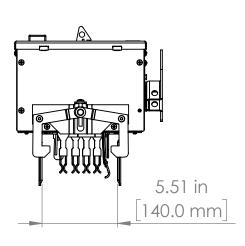

### UNLESS OTHERWISE NOTED

ALL DIMENSIONS ARE IN INCHES METRIC UNITS ARE DISPLAYED BENEATH IN [ MM. ]

MATERIAL

FINISH

N/A

DO NOT SCALE DRAWING

FUSIBLE BUS BLUGS

SCALE:1:10 WEIGHT: SHEET 1 OF 1