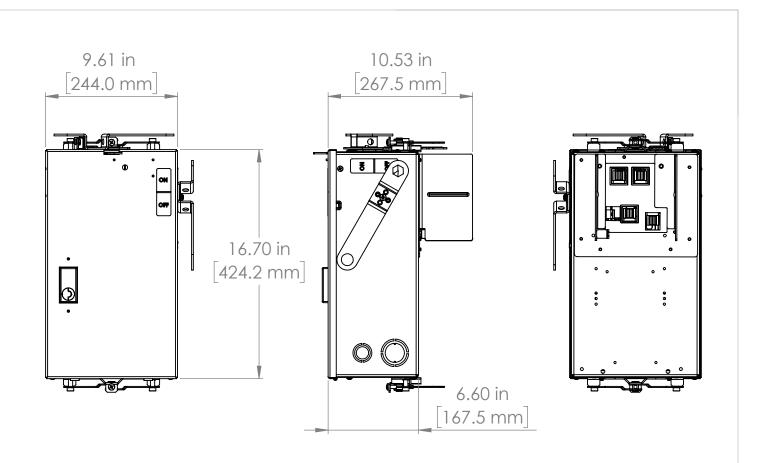

### UNLESS OTHERWISE NOTED

ALL DIMENSIONS ARE IN INCHES METRIC UNITS ARE DISPLAYED BENEATH IN [ MM. ]

MATERIAL

FINISH

N/A

DO NOT SCALE DRAWING

FUSIBLE BUS BLUGS

SCALE:1:10 WEIGHT: SHEET 1 OF 1