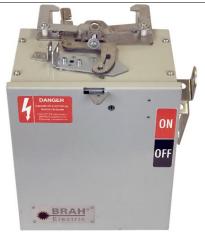

## **PRODUCT DATA SHEET**

Bus Plugs Picture is for reference only, Actual Kit may vary slightly

## PART NUMBER – BRV3603GW:

BRAH Electric aftermarket 30 amp, 600 volt, 3 phase, 3 wire, with ground, fusible style bus plug, includes weather stripping for drip protection, type BRV / RV, suitable for use with OEM ITE / Siemens XL-X Series industrial busway systems, accepts Class R, H and K fuse types, direct substitute, fit and function for ITE OEM RV bus plugs

| Manufacturer | BRAH Electric |
|--------------|---------------|
| Sub-Category | Fusible       |
| Family       | XL-X Series   |
| Туре         | RV, BRV       |
| Wire         | 3             |
| Voltage      | 600           |
| Amperage     | 30            |
| Suit Fuse    | R, H, K       |
| A/C Rating   | 200ka@480V    |
| Phase        | 3             |