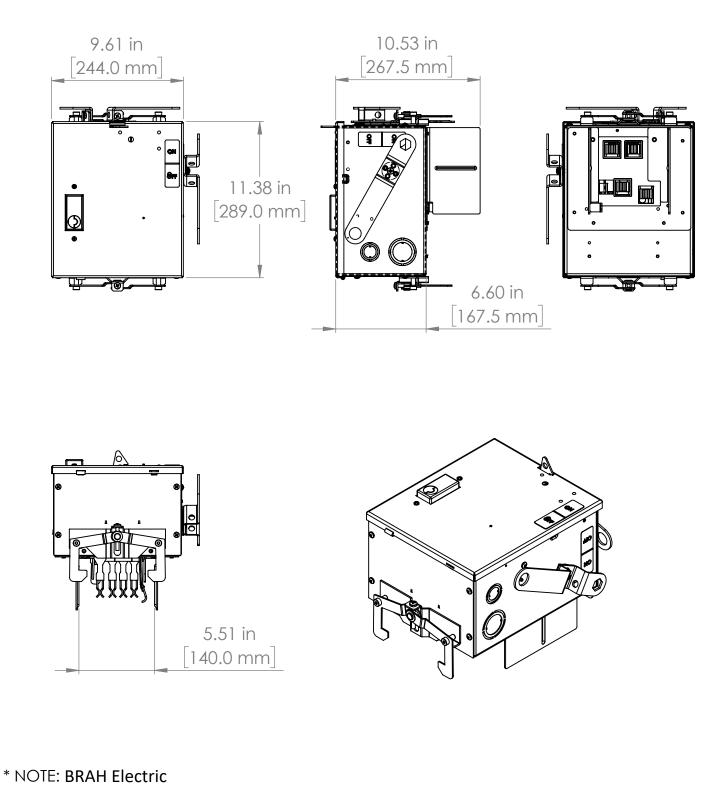

aftermarket direct, 30amp, 600volt, 3 phase, 3 wire, fusible style bus plug, type BRV/RV, Suitable for use with OEM ITE/ siemens XL-X series industrial Busway System.

|                                                                                                                                          | UNLESS OTHERWISE NOTED<br>ALL DIMENSIONS ARE IN INCHES<br>METRIC UNITS ARE DISPLAYED<br>BENEATH IN [ MM. ] |           | Elgostic          |         |              |        |  |
|------------------------------------------------------------------------------------------------------------------------------------------|------------------------------------------------------------------------------------------------------------|-----------|-------------------|---------|--------------|--------|--|
| THIRD ANGLE PROJECTION                                                                                                                   |                                                                                                            |           |                   |         |              |        |  |
| OPRIETARY AND CONFIDENTIAL                                                                                                               | MATERIAL                                                                                                   |           | FUSIBLE BUS BLUGS |         |              |        |  |
| IFORMATION CONTAINED IN THIS                                                                                                             |                                                                                                            |           |                   |         |              |        |  |
| VING IS THE SOLE PROPERTY OF<br>ELECTRIC. ANY REPRODUCTION<br>RT OR AS A WHOLE WITHOUT THE<br>EN PERMISSION OF BRAH ELECTRIC<br>HIBITED. | FINISH N/A                                                                                                 |           |                   |         |              |        |  |
|                                                                                                                                          |                                                                                                            | SIZE<br>A |                   |         |              | A REV. |  |
|                                                                                                                                          | DO NOT SCALE DRAWING                                                                                       |           | -1-10             |         |              | 1.     |  |
|                                                                                                                                          |                                                                                                            | SCALE     | :1:10             | WEIGHT: | SHEET 1 OF 1 |        |  |
|                                                                                                                                          |                                                                                                            |           |                   |         |              |        |  |