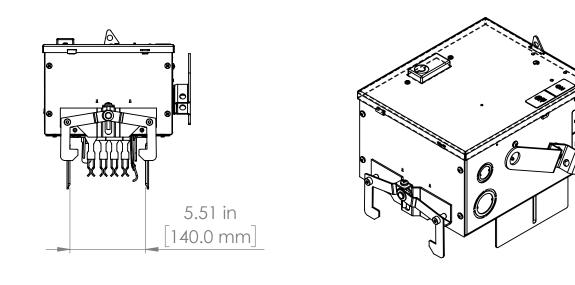

\* NOTE: BRAH Electric aftermarket direct, 30amp, 600volt, 3 phase, 3 wire, UNLESS OTHERWISE NOTED ALL DIMENSIONS ARE IN INCHES METRIC UNITS ARE DISPLAYED BENEATH IN [ MM. ] fusible style bus plug, type BRV/RV, Suitable for use THIRD ANGLE PROJECTION FUSIBLE BUS BLUGS with OEM ITE/ siemens XL-X PROPRIETARY AND CONFIDENTIAL MATERIAL THE INFORMATION CONTAINED IN THIS DRAWING IS THE SOLE PROPERTY OF BRAH ELECTRIC. ANY REPRODUCTION series industrial Busway FINISH N/A SIZE DWG. NO. AREV. IN PART OR AS A WHOLE WITHOUT THE WRITTEN PERMISSION OF BRAH ELECTRIC System. BRV3603W DO NOT SCALE DRAWING IS PROHIBITED. SCALE:1:10 WEIGHT: SHEET 1 OF 1