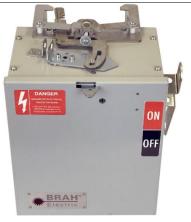

## PRODUCT DATA SHEET

Bus Plugs Picture is for reference only, Actual Kit may vary slightly

## PART NUMBER – BRV3603W:

BRAH Electric aftermarket 30 amp, 600 volt, 3 phase, 3 wire, fusible style bus plug, includes weather stripping for drip protection, type BRV / RV, suitable for use with OEM ITE / Siemens XL-X Series industrial busway systems, accepts Class R, H and K fuse types, direct substitute, fit and function for ITE OEM RV bus plugs