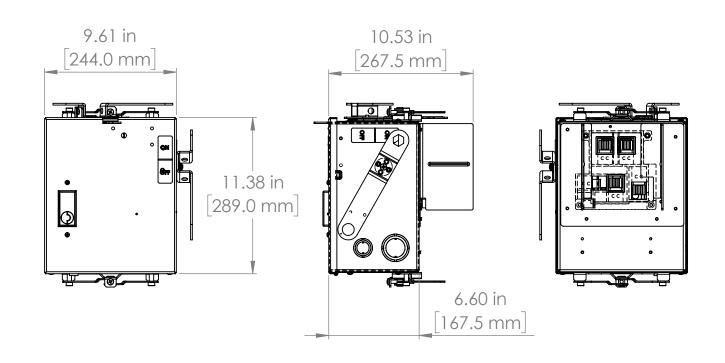

\* NOTE: BRAH Electric aftermarket direct, 30amp, 600volt, 3 phase, 3 wire, UNLESS OTHERWISE NOTED ALL DIMENSIONS ARE IN INCHES METRIC UNITS ARE DISPLAYED BENEATH IN [ MM. ] fusible style bus plug, type BRV/RV, Suitable for use THIRD ANGLE PROJECTION FUSIBLE BUS BLUGS with OEM ITE/ siemens XL-X PROPRIETARY AND CONFIDENTIAL MATERIAL THE INFORMATION CONTAINED IN THIS DRAWING IS THE SOLE PROPERTY OF BRAH ELECTRIC. ANY REPRODUCTION series industrial Busway FINISH N/A SIZE DWG. NO. AREV. IN PART OR AS A WHOLE WITHOUT THE WRITTEN PERMISSION OF BRAH ELECTRIC System. BRV3603W DO NOT SCALE DRAWING IS PROHIBITED. SCALE:1:10 WEIGHT: SHEET 1 OF 1