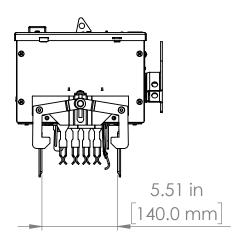

UNLESS OTHERWISE NOTED

ALL DIMENSIONS ARE IN INCHES
METRIC UNITS ARE DISPLAYED
BENEATH IN [ MM. ]

MATERIAL

FINISH

N/A

DO NOT SCALE DRAWING

FUSIBLE BUS BLUGS

SIZE DWG, NO. BRV3606