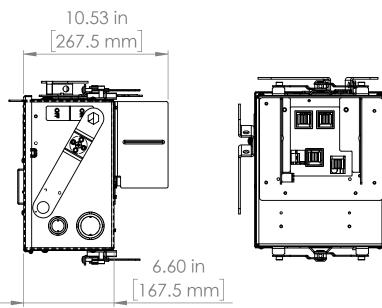

UNLESS OTHERWISE NOTED

ALL DIMENSIONS ARE IN INCHES
METRIC UNITS ARE DISPLAYED
BENEATH IN [ MM. ]

MATERIAL

FINISH

N/A

DO NOT SCALE DRAWING

FUSIBLE BUS BLUGS

SIZE DWG, NO. BRV3606