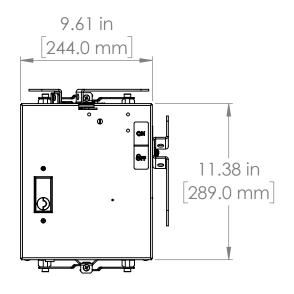

UNLESS OTHERWISE NOTED

ALL DIMENSIONS ARE IN INCHES
METRIC UNITS ARE DISPLAYED
BENEATH IN [ MM. ]

MATERIAL

FINISH

N/A

DO NOT SCALE DRAWING

FUSIBLE BUS BLUGS

SIZE DWG, NO. BRV3606