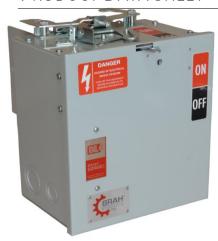

## **PRODUCT DATA SHEET**

Bus Plugs
Picture is for reference only,
Actual Kit may vary slightly

## PART NUMBER – BRV3606:

BRAH Electric aftermarket RV362, 60 amp, 600 volt, 3 phase, 3 wire, fusible style bus plug, type BRV / RV, suitable for use with OEM ITE / Siemens XL-X Series industrial busway systems, accepts Class R, H and K fuse types, direct substitute, fit and function for ITE OEM RV362, RV362R

\* NOTE: BRAH Electric aftermarket direct RV362, 60amp, 600volt, 3 phase, 3 wire, fusible style bus plug, type BRV/RV, Suitable for use with OEM ITE/ siemens XL-X series industrial Busway System.