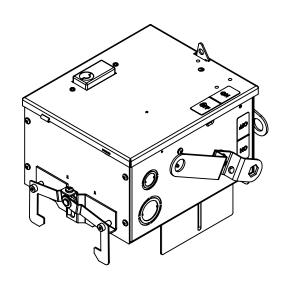

## **PRODUCT DATA SHEET**

Bus Plugs
Picture is for reference only,
Actual Kit may vary slightly

## PART NUMBER – BRV3606:

BRAH Electric aftermarket RV362, 60 amp, 600 volt, 3 phase, 3 wire, fusible style bus plug, type BRV / RV, suitable for use with OEM ITE / Siemens XL-X Series industrial busway systems, accepts Class R, H and K fuse types, direct substitute, fit and function for ITE OEM RV362, RV362R

\* NOTE: BRAH Electric aftermarket direct RV362, 60amp, 600volt, 3 phase, 3 wire, fusible style bus plug, type BRV/RV, Suitable for use with OEM ITE/ siemens XL-X series industrial Busway System.