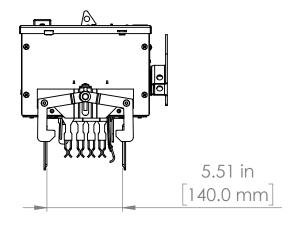

\* NOTE: BRAH Electric aftermarket direct RV462G, 60amp, 600volt, 3 phase, 4 wire, fusible style bus plug, type BRV/RV, Suitable for use with OEM ITE/ siemens XL-X series industrial Busway System.

|                                                                                                                                                                  | UNLESS OTHERWISE NOTED<br>ALL DIMENSIONS ARE IN INCHES<br>METRIC UNITS ARE DISPLAYED<br>BENEATH IN [ MM. ] | BRAH                            |
|------------------------------------------------------------------------------------------------------------------------------------------------------------------|------------------------------------------------------------------------------------------------------------|---------------------------------|
| THIRD ANGLE PROJECTION                                                                                                                                           |                                                                                                            |                                 |
| PROPRIETARY AND CONFIDENTIAL<br>THE INFORMATION CONTAINED IN THIS<br>DRAWING IS THE SOLE PROPERTY OF                                                             | MATERIAL                                                                                                   | FUSIBLE BUS BLUGS               |
| DRAMING IS THE SOLE PROPERTY OF<br>BRAH ELECTRIC. ANY REPRODUCTION<br>IN PART OR AS A WHOLE WITHOUT THE<br>WRITTEN PERMISSION OF BRAH ELECTRIC<br>IS PROHIBITED. | FINISH N/A                                                                                                 | SIZE DWG. NO. BRV3606GN A       |
|                                                                                                                                                                  | DO NOT SCALE DRAWING                                                                                       | SCALE:1:10 WEIGHT: SHEET 1 OF 1 |
|                                                                                                                                                                  |                                                                                                            |                                 |