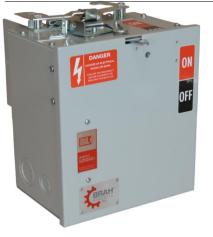

## PRODUCT DATA SHEET

Bus Plugs Picture is for reference only, Actual Kit may vary slightly

## PART NUMBER – BRV3606GN:

BRAH Electric aftermarket RV462G, 60 amp, 600 volt, 3 phase, 4 wire, with ground, fusible style bus plug, type BRV / RV, suitable for use with OEM ITE / Siemens XL-X Series industrial busway systems, accepts Class R, H and K fuse types, direct substitute, fit and function for ITE OEM RV462G, RV462GR

\* NOTE: BRAH Electric aftermarket direct RV462G, 60amp, 600volt, 3 phase, 4 wire, fusible style bus plug, type BRV/RV, Suitable for use with OEM ITE/ siemens XL-X series industrial Busway System.

|                                                                                                                                                                  | UNLESS OTHERWISE NOTED<br>ALL DIMENSIONS ARE IN INCHES<br>METRIC UNITS ARE DISPLAYED<br>BENEATH IN [ MM. ] | BRAH                            |
|------------------------------------------------------------------------------------------------------------------------------------------------------------------|------------------------------------------------------------------------------------------------------------|---------------------------------|
| THIRD ANGLE PROJECTION                                                                                                                                           |                                                                                                            |                                 |
| PROPRIETARY AND CONFIDENTIAL<br>THE INFORMATION CONTAINED IN THIS<br>DRAWING IS THE SOLE PROPERTY OF                                                             | MATERIAL                                                                                                   | FUSIBLE BUS BLUGS               |
| DRAMING IS THE SOLE PROPERTY OF<br>BRAH ELECTRIC. ANY REPRODUCTION<br>IN PART OR AS A WHOLE WITHOUT THE<br>WRITTEN PERMISSION OF BRAH ELECTRIC<br>IS PROHIBITED. | FINISH N/A                                                                                                 | SIZE DWG. NO. BRV3606GN A       |
|                                                                                                                                                                  | DO NOT SCALE DRAWING                                                                                       | SCALE:1:10 WEIGHT: SHEET 1 OF 1 |
|                                                                                                                                                                  |                                                                                                            |                                 |