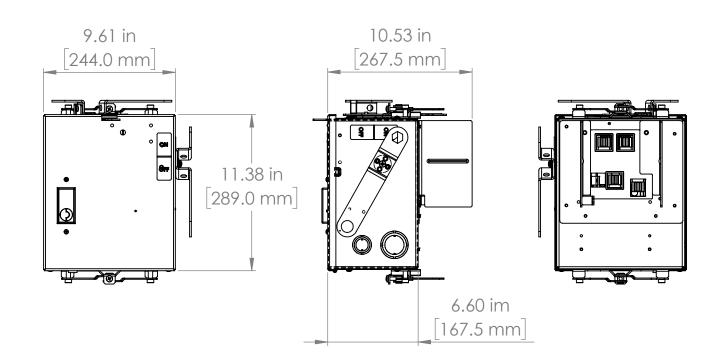

\* NOTE: BRAH Electric aftermarket direct RV462G, 60amp, 600volt, 3 phase, 4 wire, fusible style bus plug, type BRV/RV, Suitable for use with OEM ITE/ siemens XL-X series industrial Busway System.

|                                                                                                                                                                  | UNLESS OTHERWISE NOTED<br>ALL DIMENSIONS ARE IN INCHES<br>METRIC UNITS ARE DISPLAYED<br>BENEATH IN [ MM. ] | BRAH                            |
|------------------------------------------------------------------------------------------------------------------------------------------------------------------|------------------------------------------------------------------------------------------------------------|---------------------------------|
| THIRD ANGLE PROJECTION                                                                                                                                           |                                                                                                            |                                 |
| PROPRIETARY AND CONFIDENTIAL<br>THE INFORMATION CONTAINED IN THIS<br>DRAWING IS THE SOLE PROPERTY OF                                                             | MATERIAL                                                                                                   | FUSIBLE BUS BLUGS               |
| DRAMING IS THE SOLE PROPERTY OF<br>BRAH ELECTRIC. ANY REPRODUCTION<br>IN PART OR AS A WHOLE WITHOUT THE<br>WRITTEN PERMISSION OF BRAH ELECTRIC<br>IS PROHIBITED. | FINISH N/A                                                                                                 | SIZE DWG. NO. BRV3606GN A       |
|                                                                                                                                                                  | DO NOT SCALE DRAWING                                                                                       | SCALE:1:10 WEIGHT: SHEET 1 OF 1 |
|                                                                                                                                                                  |                                                                                                            |                                 |