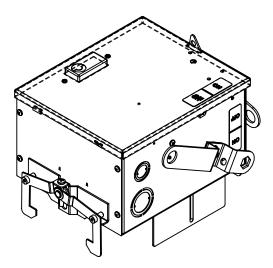

## PRODUCT DATA SHEET

Bus Plugs Picture is for reference only, Actual Kit may vary slightly

\* NOTE: BRAH Electric aftermarket direct RV462G, 60amp, 600volt, 3 phase, 4 wire, fusible style bus plug, type BRV/RV, Suitable for use with OEM ITE/ siemens XL-X series industrial Busway System.

|                                                                                                                                                                  | UNLESS OTHERWISE NOTED<br>ALL DIMENSIONS ARE IN INCHES<br>METRIC UNITS ARE DISPLAYED<br>BENEATH IN [ MM. ] | BRAH                            |
|------------------------------------------------------------------------------------------------------------------------------------------------------------------|------------------------------------------------------------------------------------------------------------|---------------------------------|
| THIRD ANGLE PROJECTION                                                                                                                                           |                                                                                                            |                                 |
| PROPRIETARY AND CONFIDENTIAL<br>THE INFORMATION CONTAINED IN THIS<br>DRAWING IS THE SOLE PROPERTY OF                                                             | MATERIAL                                                                                                   | FUSIBLE BUS BLUGS               |
| DRAMING IS THE SOLE PROPERTY OF<br>BRAH ELECTRIC. ANY REPRODUCTION<br>IN PART OR AS A WHOLE WITHOUT THE<br>WRITTEN PERMISSION OF BRAH ELECTRIC<br>IS PROHIBITED. | FINISH N/A                                                                                                 | SIZE DWG. NO. BRV3606GN A       |
|                                                                                                                                                                  | DO NOT SCALE DRAWING                                                                                       | SCALE:1:10 WEIGHT: SHEET 1 OF 1 |
|                                                                                                                                                                  |                                                                                                            |                                 |