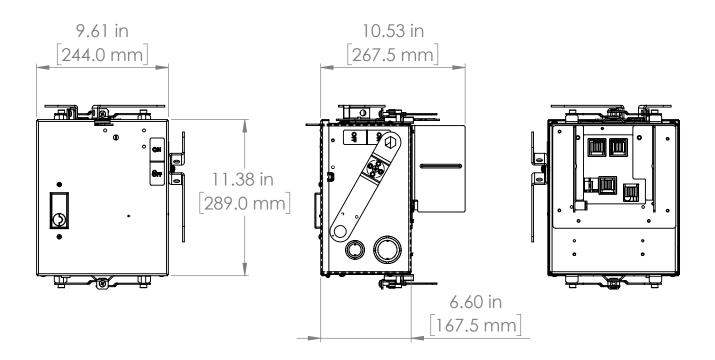

UNLESS OTHERWISE NOTED

ALL DIMENSIONS ARE IN INCHES METRIC UNITS ARE DISPLAYED BENEATH IN [ MM. ]

MATERIAL

FINISH

N/A

DO NOT SCALE DRAWING

FUSIBLE BUS BLUGS

A REV.