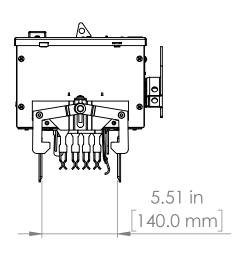

UNLESS OTHERWISE NOTED

ALL DIMENSIONS ARE IN INCHES METRIC UNITS ARE DISPLAYED BENEATH IN [ MM. ]

MATERIAL

FINISH

N/A

DO NOT SCALE DRAWING

FUSIBLE BUS BLUGS

A REV.