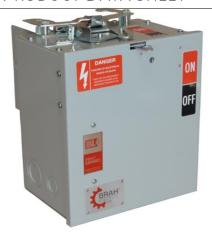

## **PRODUCT DATA SHEET**

Bus Plugs
Picture is for reference only,
Actual Kit may vary slightly

## PART NUMBER - BRV3606N:

BRAH Electric aftermarket RV462, 60 amp, 600 volt, 3 phase, 4 wire, fusible style bus plug, type BRV / RV, suitable for use with OEM ITE / Siemens XL-X Series industrial busway systems, accepts Class R, H and K fuse types, direct substitute, fit and function for ITE OEM RV462, RV462R

\* NOTE: BRAH Electric aftermarket direct RV462, 60amp, 600volt, 3 phase, 4 wire, fusible style bus plug, type BRV/RV, Suitable for use with OEM ITE/ siemens XL-X series industrial Busway System.