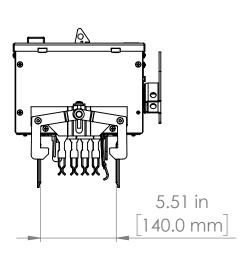

UNLESS OTHERWISE NOTED

ALL DIMENSIONS ARE IN INCHES METRIC UNITS ARE DISPLAYED BENEATH IN [ MM. ]

MATERIAL

FINISH

N/A

DO NOT SCALE DRAWING

FUSIBLE BUS BLUGS

A REV.

SIZE DWG. NO. BRV3610G

SCALE:1:10 WEIGHT: SHEET 1 OF 1