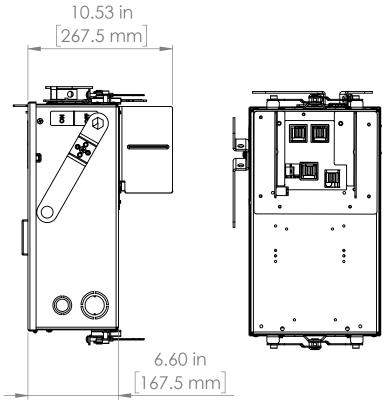

UNLESS OTHERWISE NOTED

ALL DIMENSIONS ARE IN INCHES METRIC UNITS ARE DISPLAYED BENEATH IN [ MM. ]

MATERIAL

FINISH

N/A

DO NOT SCALE DRAWING

FUSIBLE BUS BLUGS

A REV.

SIZE DWG. NO. BRV3610G

SCALE:1:10 WEIGHT: SHEET 1 OF 1