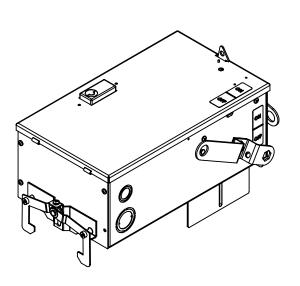

## **PRODUCT DATA SHEET**

Bus Plugs
Picture is for reference only,
Actual Kit may vary slightly

## PART NUMBER – BRV3610G:

BRAH Electric aftermarket RV363G, 100 amp, 600 volt, 3 phase, 3 wire, with ground, fusible style bus plug, type BRV / RV, suitable for use with OEM ITE / Siemens XL-X Series industrial busway systems, accepts Class R, H and K fuse types, direct substitute, fit and function for ITE OEM RV363G, RV363GR

\* NOTE: BRAH Electric aftermarket direct RV363G, 100amp, 600volt, 3 phase, 3 wire, fusible style bus plug, type BRV / RV, Suitable for use with OEM ITE/ Siemens XL-X series Idustrial Busway Systems.