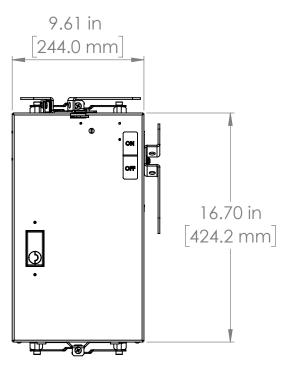

UNLESS OTHERWISE NOTED

ALL DIMENSIONS ARE IN INCHES METRIC UNITS ARE DISPLAYED BENEATH IN [ MM. ]

MATERIAL

FINISH

N/A

DO NOT SCALE DRAWING

FUSIBLE BUS BLUGS

A REV.

SIZE DWG. NO. BRV3610G

SCALE:1:10 WEIGHT: SHEET 1 OF 1