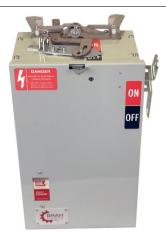

## **PRODUCT DATA SHEET**

Bus Plugs
Picture is for reference only,
Actual Kit may vary slightly

## PART NUMBER – BRV3610G:

BRAH Electric aftermarket RV363G, 100 amp, 600 volt, 3 phase, 3 wire, with ground, fusible style bus plug, type BRV / RV, suitable for use with OEM ITE / Siemens XL-X Series industrial busway systems, accepts Class R, H and K fuse types, direct substitute, fit and function for ITE OEM RV363G, RV363GR

\* NOTE: BRAH Electric aftermarket direct RV363G, 100amp, 600volt, 3 phase, 3 wire, fusible style bus plug, type BRV / RV, Suitable for use with OEM ITE/ Siemens XL-X series Idustrial Busway Systems.