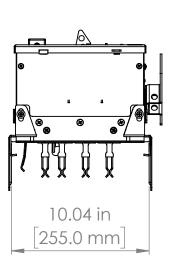

#### UNLESS OTHERWISE NOTED

ALL DIMENSIONS ARE IN INCHES METRIC UNITS ARE DISPLAYED BENEATH IN [ MM. ]

MATERIAL

FINISH

N/A

DO NOT SCALE DRAWING

FUSIBLE BUS BLUGS

REV.

SCALE:1:10 WEIGHT: SHEET 1 OF 1