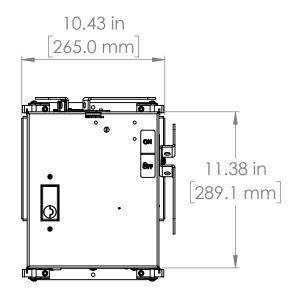

#### UNLESS OTHERWISE NOTED

ALL DIMENSIONS ARE IN INCHES METRIC UNITS ARE DISPLAYED BENEATH IN [ MM. ]

MATERIAL

FINISH

N/A

DO NOT SCALE DRAWING

FUSIBLE BUS BLUGS

REV.