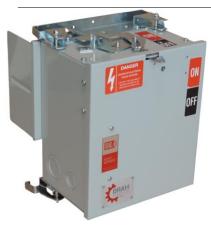

# **PRODUCT DATA SHEET**

Bus Plugs
Picture is for reference only,
Actual Kit may vary slightly

### PART NUMBER – BUV3603GW:

BRAH Electric aftermarket 30 amp, 600 volt, 3 phase, 3 wire, with ground, fusible style bus plug, includes weather stripping for drip protection, type BUV / UV, suitable for use with OEM ITE / Siemens XL-U Series industrial busway systems, accepts Class R, H and K fuse types, direct substitute, fit and function for ITE OEM UV bus plugs

\* NOTE: BRAH Electric aftermarketdirect,30amp, 600volt, 3 phase, 3 wire, fusible style bus plug, type BUV / UV, suitable for use with OEM ITE/ siemens XL-U series Industrial Busway Systems.