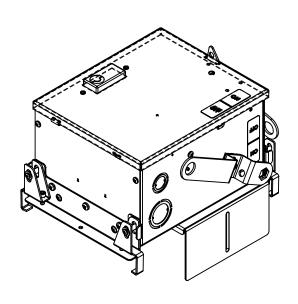

# **PRODUCT DATA SHEET**

Bus Plugs
Picture is for reference only,
Actual Kit may vary slightly

### PART NUMBER – BUV3603GW:

BRAH Electric aftermarket 30 amp, 600 volt, 3 phase, 3 wire, with ground, fusible style bus plug, includes weather stripping for drip protection, type BUV / UV, suitable for use with OEM ITE / Siemens XL-U Series industrial busway systems, accepts Class R, H and K fuse types, direct substitute, fit and function for ITE OEM UV bus plugs

\* NOTE: BRAH Electric aftermarketdirect,30amp, 600volt, 3 phase, 3 wire, fusible style bus plug, type BUV / UV, suitable for use with OEM ITE/ siemens XL-U series Industrial Busway Systems.