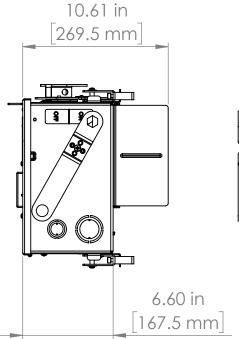

#### UNLESS OTHERWISE NOTED

ALL DIMENSIONS ARE IN INCHES METRIC UNITS ARE DISPLAYED BENEATH IN [ MM. ]

MATERIAL

FINISH

N/A

DO NOT SCALE DRAWING

FUSIBLE BUS BLUGS

REV.