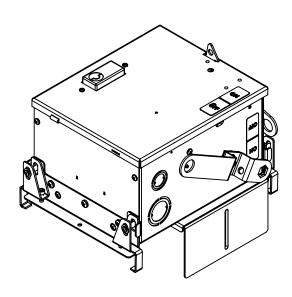

## PRODUCT DATA SHEET

Bus Plugs
Picture is for reference only,
Actual Kit may vary slightly

## PART NUMBER – BUV3606GN:

BRAH Electric aftermarket UV462G, 60 amp, 600 volt, 3 phase, 4 wire, with ground, fusible style bus plug, type BUV / UV, suitable for use with OEM ITE / Siemens XL-U Series industrial busway systems, accepts Class R, H and K fuse types, direct substitute, fit and function for ITE OEM UV462G

\* NOTE: BRAH Electric aftermarketdirect UV462G, 60amp, 600volt, 3 phase, 4 wire, fusible style bus plug, type BUV / UV, suitable for use with OEM ITE/ siemens XL-U series Industrial Busway Systems.

THIRD ANGLE PROJECTION