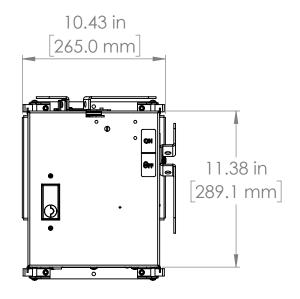

UNLESS OTHERWISE NOTED

ALL DIMENSIONS ARE IN INCHES METRIC UNITS ARE DISPLAYED BENEATH IN [ MM. ]

MATERIAL

FINISH

N/A

DO NOT SCALE DRAWING

FUSIBLE BUS BLUGS

A REV.