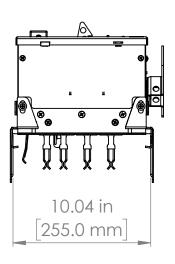

UNLESS OTHERWISE NOTED

ALL DIMENSIONS ARE IN INCHES METRIC UNITS ARE DISPLAYED BENEATH IN [ MM. ]

MATERIAL

FINISH

N/A

DO NOT SCALE DRAWING

FUSIBLE BUS BLUGS

A REV.