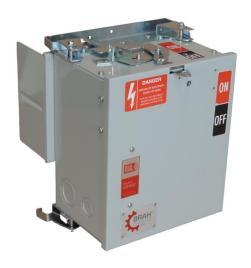

## PRODUCT DATA SHEET

Bus Plugs
Picture is for reference only,
Actual Kit may vary slightly

## PART NUMBER – BUV3606GN:

BRAH Electric aftermarket UV462G, 60 amp, 600 volt, 3 phase, 4 wire, with ground, fusible style bus plug, type BUV / UV, suitable for use with OEM ITE / Siemens XL-U Series industrial busway systems, accepts Class R, H and K fuse types, direct substitute, fit and function for ITE OEM UV462G

\* NOTE: BRAH Electric aftermarketdirect UV462G, 60amp, 600volt, 3 phase, 4 wire, fusible style bus plug, type BUV / UV, suitable for use with OEM ITE/ siemens XL-U series Industrial Busway Systems.

THIRD ANGLE PROJECTION