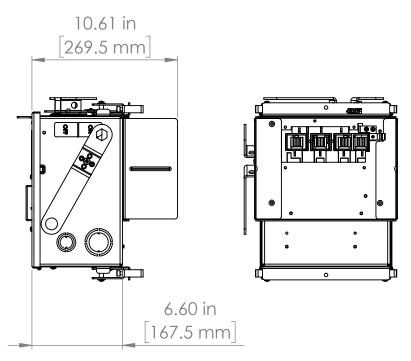

UNLESS OTHERWISE NOTED

ALL DIMENSIONS ARE IN INCHES METRIC UNITS ARE DISPLAYED BENEATH IN [ MM. ]

MATERIAL

FINISH

N/A

DO NOT SCALE DRAWING

FUSIBLE BUS BLUGS

A REV.