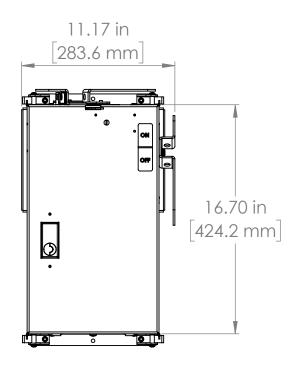

UNLESS OTHERWISE NOTED

ALL DIMENSIONS ARE IN INCHES METRIC UNITS ARE DISPLAYED BENEATH IN [ MM. ]

MATERIAL

FINISH

N/A

DO NOT SCALE DRAWING

FUSIBLE BUS BLUGS

SCALE:1:10 WEIGHT: SH