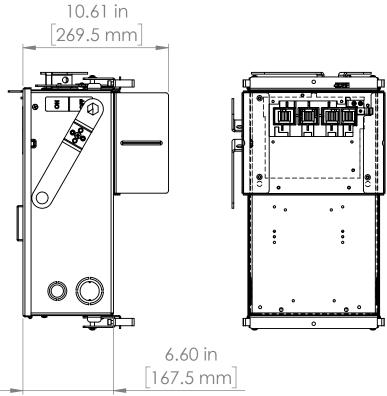

UNLESS OTHERWISE NOTED

ALL DIMENSIONS ARE IN INCHES METRIC UNITS ARE DISPLAYED BENEATH IN [ MM. ]

MATERIAL

FINISH

N/A

DO NOT SCALE DRAWING

FUSIBLE BUS BLUGS

SCALE:1:10 WEIGHT: SH