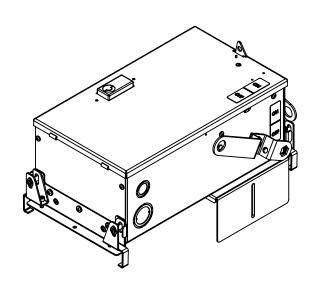

## **PRODUCT DATA SHEET**

Bus Plugs
Picture is for reference only,
Actual Kit may vary slightly

## PART NUMBER – BUV3610G:

BRAH Electric aftermarket UV363G, 100 amp, 600 volt, 3 phase, 3 wire, with ground, fusible style bus plug, type BUV / UV, suitable for use with OEM ITE / Siemens XL-U Series industrial busway systems, accepts Class R, H and K fuse types, direct substitute, fit and function for ITE OEM UV363G

\* NOTE: BRAH Electric aftermarketdirect UV363G, 100amp, 600volt, 3 phase, 3 wire, fusible style bus plug, type BUV / UV, Suitable for use with OEM ITE/ Siemens XL-U series industrial Busway Sysem.