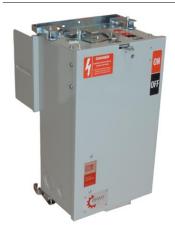

## **PRODUCT DATA SHEET**

Bus Plugs
Picture is for reference only,
Actual Kit may vary slightly

## PART NUMBER – BUV3610G:

BRAH Electric aftermarket UV363G, 100 amp, 600 volt, 3 phase, 3 wire, with ground, fusible style bus plug, type BUV / UV, suitable for use with OEM ITE / Siemens XL-U Series industrial busway systems, accepts Class R, H and K fuse types, direct substitute, fit and function for ITE OEM UV363G

\* NOTE: BRAH Electric aftermarketdirect UV363G, 100amp, 600volt, 3 phase, 3 wire, fusible style bus plug, type BUV / UV, Suitable for use with OEM ITE/ Siemens XL-U series industrial Busway Sysem.