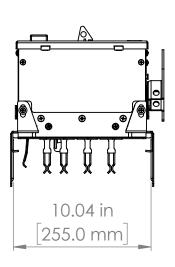

UNLESS OTHERWISE NOTED

ALL DIMENSIONS ARE IN INCHES METRIC UNITS ARE DISPLAYED BENEATH IN [ MM. ]

MATERIAL

FINISH

N/A

DO NOT SCALE DRAWING

FUSIBLE BUS BLUGS

SCALE:1:10 WEIGHT: SH