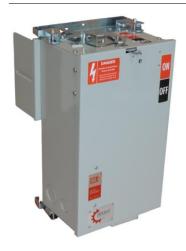

## **PRODUCT DATA SHEET**

Bus Plugs
Picture is for reference only,
Actual Kit may vary slightly

### PART NUMBER – BUV3610GN:

BRAH Electric aftermarket UV463G, 100 amp, 600 volt, 3 phase, 4 wire, with ground, fusible style bus plug, type BUV / UV, suitable for use with OEM ITE / Siemens XL-U Series industrial busway systems, accepts Class R, H and K fuse types, direct substitute, fit and function for ITE OEM UV463G

\* NOTE: BRAH Electric aftermarketdirect UV463G, 100amp, 600volt, 3 phase, 4 wire, fusible style bus plug, type BUV / UV, Suitable for use with OEM ITE/ Siemens XL-U series industrial Busway Sysem.