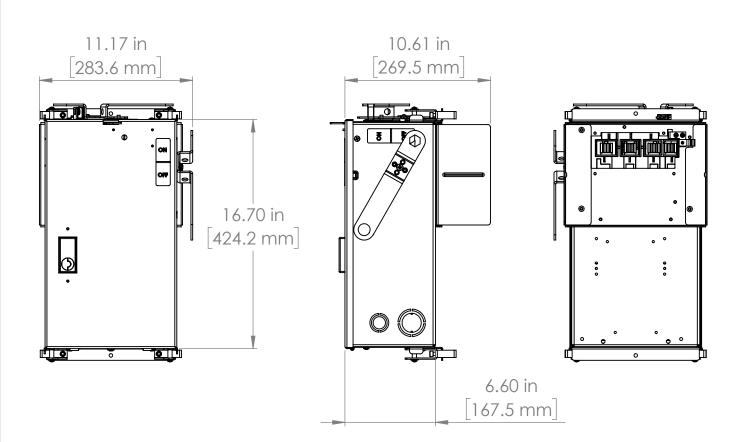

#### UNLESS OTHERWISE NOTED

ALL DIMENSIONS ARE IN INCHES METRIC UNITS ARE DISPLAYED BENEATH IN [ MM. ]

MATERIAL

FINISH

N/A

DO NOT SCALE DRAWING

FUSIBLE BUS BLUGS

A REV.