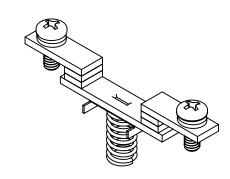

# **EXPLODED VIEW**

\* NOTE: BRAH Electric. direct replacement contact kits for Cutler Hammer, Advantage Series, type BWCK, 3 pole kit, suitable for use with W200M2 magnetic contactors & motor starters, NEMA size 2, rated for 45A 600V maximum