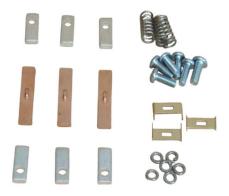

# PRODUCT DATA SHEET

Contact kit Accessories Picture is for reference only, Actual Kit may vary slightly

### PART NUMBER -BWCK23:

BRAH Electric, Advantage substitute contact kit, 3 pole kit, suitable for use with W200M2 magnetic contactor & motor starters, NEMA size 2, rated for 45A 600V Maximum.