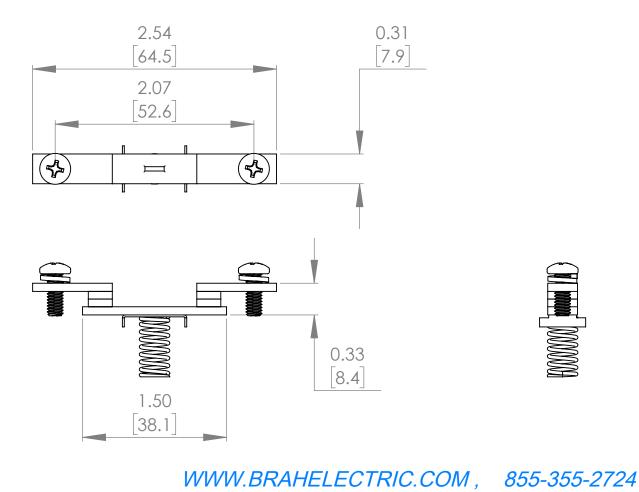

# **EXPLODED VIEW**

\* NOTE: BRAH Electric. direct replacement contact kits for Cutler Hammer, Advantage Series, type BWCK, 3 pole kit, suitable for use with W200M2 magnetic contactors & motor starters, NEMA size 2, rated for 45A 600V maximum

#### UNLESS OTHERWISE NOTED

ALL DIMENSIONS ARE IN INCHES METRIC UNITS ARE DISPLAYED BENEATH IN [ MM. ]

|   | MATERIAL             |
|---|----------------------|
|   | N/A                  |
|   | FINISH               |
|   | N/A                  |
| ; | DO NOT SCALE DRAWING |

CONTACT KIT

| SIZE | DWG. I | BWCK23          | 3            | REV<br>A |
|------|--------|-----------------|--------------|----------|
| SCAL | E:1:1  | WEIGHT: 3.2 LBS | SHEET 1 OF 1 |          |