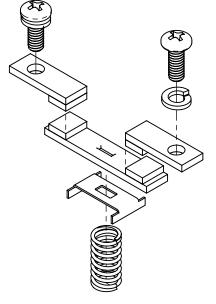

# **EXPLODED VIEW**

\* NOTE: BRAH Electric. direct replacement contact kits for Cutler Hammer, Advantage Series, type BWCK, 3 pole kit, suitable for use with W200M2 magnetic contactors & motor starters, NEMA size 2, rated for 45A 600V maximum