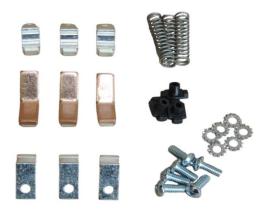

Contact kit Accessories Picture is for reference only, Actual Kit may vary slightly

## PART NUMBER -BWCK63:

BRAH Electric, Advantage substitute contact kit, 3 pole kit, suitable for use with W200M6 magnetic contactor & motor starters, NEMA size 6, rated for 540A 600V Maximum.

Hammer, Advantage Series, type BWCK, 3 pole kit, suitable for use with W200M6 magnetic contactors & motor starters, NEMA size 6, rated for 540A, 600V maximum

| PROPRIETARY AND CONFIDENTIAL        | MA    |
|-------------------------------------|-------|
| THE INFORMATION CONTAINED IN THIS   | N/    |
| DRAWING IS THE SOLE PROPERTY OF     | FINIS |
| BRAH ELECTRIC. ANY REPRODUCTION     |       |
| IN PART OR AS A WHOLE WITHOUT THE   | N/    |
| WRITTEN PERMISSION OF BRAH ELECTRIC |       |
| IS PROHIBITED.                      |       |