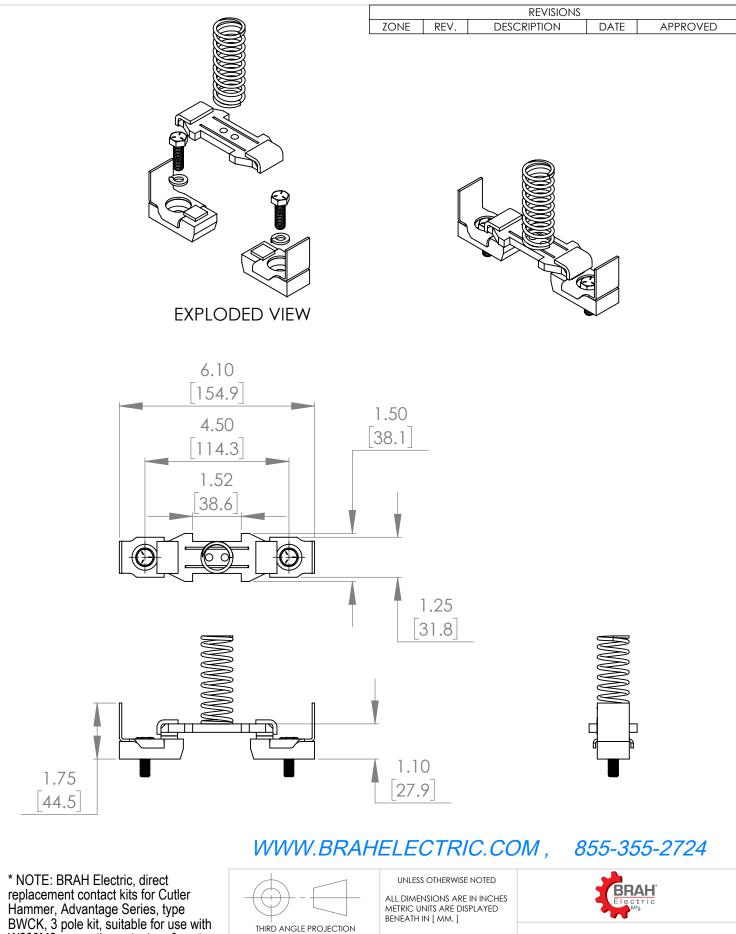

Hammer, Advantage Series, type BWCK, 3 pole kit, suitable for use with W200M6 magnetic contactors & motor starters, NEMA size 6, rated for 540A, 600V maximum

| PROPRIETARY AND CONFIDENTIAL        | MA    |
|-------------------------------------|-------|
| THE INFORMATION CONTAINED IN THIS   | N/    |
| DRAWING IS THE SOLE PROPERTY OF     | FINIS |
| BRAH ELECTRIC. ANY REPRODUCTION     |       |
| IN PART OR AS A WHOLE WITHOUT THE   | N/    |
| WRITTEN PERMISSION OF BRAH ELECTRIC |       |
| IS PROHIBITED.                      |       |

| L DIMENSIONS ARE IN INCHES<br>ETRIC UNITS ARE DISPLAYED<br>NEATH IN [ MM. ] |      |       |   |  |
|-----------------------------------------------------------------------------|------|-------|---|--|
| IFRIAI                                                                      |      |       |   |  |
| /A                                                                          |      |       |   |  |
| sh<br>/A                                                                    | SIZE | DWG.  | N |  |
| DO NOT SCALE DRAWING                                                        | A    | F-1-2 | Т |  |

|    | CONTACT KIT |  |
|----|-------------|--|
| ). | BWCK63      |  |

WEIGHT: 3.2 LBS

AREV.

SHEET 1 OF 1