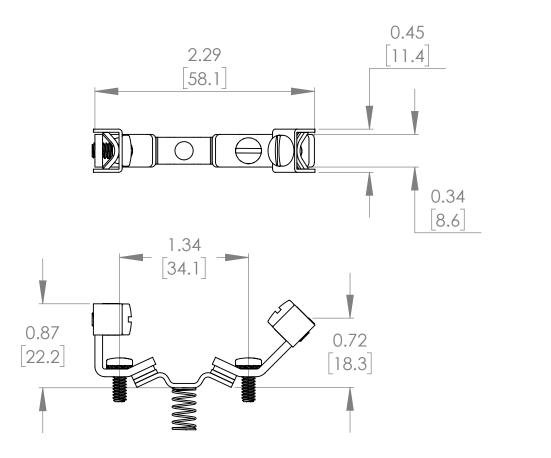

#### UNLESS OTHERWISE NOTED

ALL DIMENSIONS ARE IN INCHES METRIC UNITS ARE DISPLAYED BENEATH IN [ MM. ]

MATERIAL
N/A
FINISH
N/A
DO NOT SCALE DRAWING

**CONTACT KIT** 

SCALE:1:1 WEIGHT: 3.2 LBS SHEET 1 OF 1