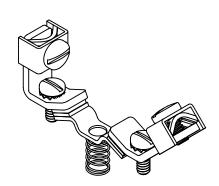

## PRODUCT DATA SHEET

**CONTACT KITS** Picture is for reference only, Actual Kit may vary slightly

### PART NUMBER- BZ34037:

BRAH Electric direct replacement contact kit. 1 Pole, rated for 18 Amp, 600 Volt max, suitable for NEMA size 0 motor starters & contactors, suitable with Allen Bradley Series K model types 702-A, 705-A, 709-A. Complete assembly kit includes all contacts and related mounting screws & hardware. Kit directly replaces Allen Bradley OEM Z34037