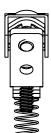

## PRODUCT DATA SHEET

**CONTACT KITS** Picture is for reference only, Actual Kit may vary slightly

### PART NUMBER- BZ34037:

BRAH Electric direct replacement contact kit. 1 Pole, rated for 18 Amp, 600 Volt max, suitable for NEMA size 0 motor starters & contactors, suitable with Allen Bradley Series K model types 702-A, 705-A, 709-A. Complete assembly kit includes all contacts and related mounting screws & hardware. Kit directly replaces Allen Bradley OEM Z34037

## **PRODUCT SPECIFICATIONS**

| Manufacturer     | BRAH Electric       |  |
|------------------|---------------------|--|
| Sub-Category     | Contact Kits        |  |
| Family           | Series K            |  |
| Туре             | BZ                  |  |
| Type For         | 702-A, 705-A, 709-A |  |
| OEM Manufacturer | Allen Bradley       |  |
| OEM Part Number  | Z34037              |  |
| Poles            | 1                   |  |
| Amperage Max     | 18                  |  |
| Voltage Max      | 600                 |  |
| NEMA size        | 0                   |  |