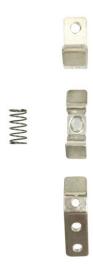

## PRODUCT DATA SHEET

**CONTACT KITS** Picture is for reference only, Actual Kit may vary slightly

### PART NUMBER- BZ34037:

BRAH Electric direct replacement contact kit. 1 Pole, rated for 18 Amp, 600 Volt max, suitable for NEMA size 0 motor starters & contactors, suitable with Allen Bradley Series K model types 702-A, 705-A, 709-A. Complete assembly kit includes all contacts and related mounting screws & hardware. Kit directly replaces Allen Bradley OEM Z34037

## **PRODUCT SPECIFICATIONS**

| Manufacturer     | BRAH Electric       |  |
|------------------|---------------------|--|
| Sub-Category     | Contact Kits        |  |
| Family           | Series K            |  |
| Туре             | BZ                  |  |
| Type For         | 702-A, 705-A, 709-A |  |
| OEM Manufacturer | Allen Bradley       |  |
| OEM Part Number  | Z34037              |  |
| Poles            | 1                   |  |
| Amperage Max     | 18                  |  |
| Voltage Max      | 600                 |  |
| NEMA size        | 0                   |  |