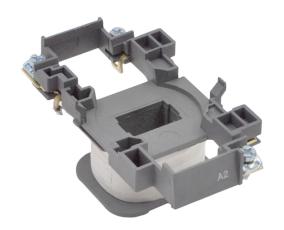

## PRODUCT DATA SHEET

**PART NUMBER - BZA40-36:** BRAH Electric, aftermarket direct replacement coils for ABB ZA40-36, A-Line Series, type BZA, 220V AC 60Hz, suitable for use with A26, A30, A40, UA26, UA30 contactors

| REVISIONS |      |             |      |          |  |
|-----------|------|-------------|------|----------|--|
| ZONE      | REV. | DESCRIPTION | DATE | APPROVED |  |

ISO VIEW

\* NOTE: BRAH ELECTRIC COIL BZA40-36 IS AN AFTERMARKET DIRECT REPLACEMENT COILS FOR ABB ZA40-36, A-LINE SERIES, SUITABLE FOR USE WITH A26, A30, A40, UA26, UA30 CONTACTORS