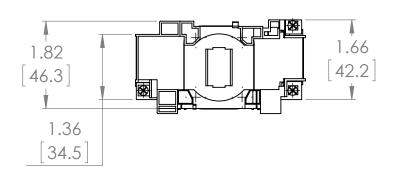

UNLESS OTHERWISE NOTED

ALL DIMENSIONS ARE IN INCHES METRIC UNITS ARE DISPLAYED BENEATH IN [ MM. ]

MATERIAL

FINISH N/A

DO NOT SCALE DRAWING

**NEUTRAL KITS** 

SIZE DWG. NO. BZA40-36 REV. A