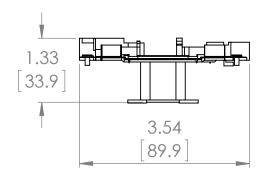

UNLESS OTHERWISE NOTED

ALL DIMENSIONS ARE IN INCHES METRIC UNITS ARE DISPLAYED BENEATH IN [ MM. ]

MATERIAL

FINISH N/A

DO NOT SCALE DRAWING

**NEUTRAL KITS** 

SIZE DWG. NO. BZA40-36 REV. A