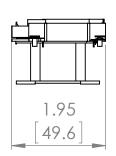

## PRODUCT DATA SHEET

**PART NUMBER - BZA40-36:** BRAH Electric, aftermarket direct replacement coils for ABB ZA40-36, A-Line Series, type BZA, 220V AC 60Hz, suitable for use with A26, A30, A40, UA26, UA30 contactors

MAGNETIC COILS PART NO. BZA40-36

| MANUFACTURER | BRAH Electric             |  |  |
|--------------|---------------------------|--|--|
| SUB-CATEGORY | Coils                     |  |  |
| FAMILY       | A-Line                    |  |  |
| TYPE         | BZA                       |  |  |
| TYPE FOR     | A26, A30, A40, UA26, UA30 |  |  |
| VOLTAGE      | 220                       |  |  |

| REVISIONS |      |             |      |          |  |
|-----------|------|-------------|------|----------|--|
| ZONE      | REV. | DESCRIPTION | DATE | APPROVED |  |

ISO VIEW

\* NOTE: BRAH ELECTRIC COIL BZA40-36 IS AN AFTERMARKET DIRECT REPLACEMENT COILS FOR ABB ZA40-36, A-LINE SERIES, SUITABLE FOR USE WITH A26, A30, A40, UA26, UA30 CONTACTORS

UNLESS OTHERWISE NOTED

ALL DIMENSIONS ARE IN INCHES METRIC UNITS ARE DISPLAYED BENEATH IN [ MM. ]

MATERIAL

FINISH N/A

DO NOT SCALE DRAWING

**NEUTRAL KITS** 

SIZE DWG. NO. BZA40-36 REV. A