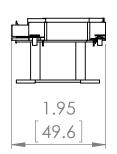

| ZONE | REV. | DESCRIPTION | DATE | APPROVED |
|------|------|-------------|------|----------|

ISO VIEW

\* NOTE: BRAH ELECTRIC COIL BZA40-51 IS AN AFTERMARKET DIRECT REPLACEMENT COILS FOR ABB ZA40-51, A-LINE SERIES, SUITABLE FOR USE WITH A26, A30, A40, UA26, UA30 CONTACTORS

UNLESS OTHERWISE NOTED

ALL DIMENSIONS ARE IN INCHES METRIC UNITS ARE DISPLAYED BENEATH IN [ MM. ]

MATERIAL

FINISH N/A

DO NOT SCALE DRAWING

**NEUTRAL KITS** 

SIZE DWG. NO. BZA40-51 REV. A