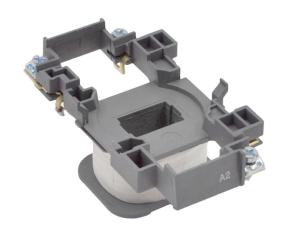

## PRODUCT DATA SHEET

**PART NUMBER - BZA40-51:** BRAH Electric, aftermarket direct replacement coils for ABB ZA40-51, A-Line Series, type BZA, 480V AC 60Hz, suitable for use with A26, A30, A40, UA26, UA30 contactors

MAGNETIC COILS PART NO. BZA40-51

| MANUFACTURER | BRAH Electric                    |  |  |
|--------------|----------------------------------|--|--|
| SUB-CATEGORY | Coils                            |  |  |
| FAMILY       | A-Line                           |  |  |
| TYPE         | BZA                              |  |  |
| TYPE FOR     | A26, A30, A40, UA26, UA30<br>480 |  |  |
| VOLTAGE      |                                  |  |  |

| ZONE | REV. | DESCRIPTION | DATE | APPROVED |
|------|------|-------------|------|----------|

ISO VIEW

\* NOTE: BRAH ELECTRIC COIL BZA40-51 IS AN AFTERMARKET DIRECT REPLACEMENT COILS FOR ABB ZA40-51, A-LINE SERIES, SUITABLE FOR USE WITH A26, A30, A40, UA26, UA30 CONTACTORS