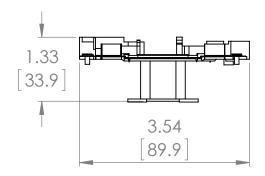

UNLESS OTHERWISE NOTED

ALL DIMENSIONS ARE IN INCHES METRIC UNITS ARE DISPLAYED BENEATH IN [ MM. ]

MATERIAL

FINISH N/A

DO NOT SCALE DRAWING

**NEUTRAL KITS** 

SIZE DWG. NO. BZA40-51 REV. A