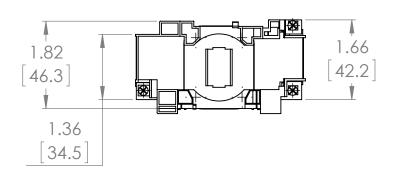

UNLESS OTHERWISE NOTED

ALL DIMENSIONS ARE IN INCHES METRIC UNITS ARE DISPLAYED BENEATH IN [ MM. ]

MATERIAL

FINISH N/A

DO NOT SCALE DRAWING

**NEUTRAL KITS** 

SIZE DWG. NO. BZA40-51 REV. A