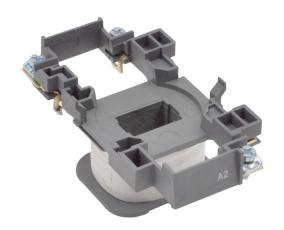

## PRODUCT DATA SHEET

**PART NUMBER - BZA40-86:** BRAH Electric, aftermarket direct replacement coils for ABB ZA40-86, A-Line Series, type BZA, 440V AC 60Hz, suitable for use with A26, A30, A40, UA26, UA30 contactors

MAGNETIC COILS PART NO. BZA40-86

| MANUFACTURER | BRAH Electric                    |  |  |
|--------------|----------------------------------|--|--|
| SUB-CATEGORY | Coils                            |  |  |
| FAMILY       | A-Line                           |  |  |
| TYPE         | BZA                              |  |  |
| TYPE FOR     | A26, A30, A40, UA26, UA30<br>440 |  |  |
| VOLTAGE      |                                  |  |  |

| revisions |      |             |      |          |
|-----------|------|-------------|------|----------|
| ZONE      | REV. | DESCRIPTION | DATE | APPROVED |

ISO VIEW

\* NOTE: BRAH ELECTRIC COIL BZA40-86 IS AN AFTERMARKET DIRECT REPLACEMENT COILS FOR ABB ZA40-86, A-LINE SERIES, SUITABLE FOR USE WITH A26, A30, A40, UA26, **UA30 CONTACTORS** 