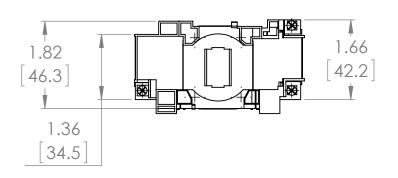

UNLESS OTHERWISE NOTED

ALL DIMENSIONS ARE IN INCHES METRIC UNITS ARE DISPLAYED BENEATH IN [ MM. ]

MATERIAL

FINISH

N/A DO NOT SCALE DRAWING

**NEUTRAL KITS** 

SIZE DWG. NO. A REV. BZA40-86 Α SCALE:1:1 WEIGHT: SHEET 1 OF 1