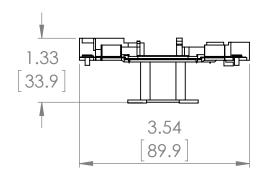

UNLESS OTHERWISE NOTED

ALL DIMENSIONS ARE IN INCHES METRIC UNITS ARE DISPLAYED BENEATH IN [ MM. ]

MATERIAL

FINISH

N/A DO NOT SCALE DRAWING

**NEUTRAL KITS** 

SIZE DWG. NO. A REV. BZA40-86 Α SCALE:1:1 WEIGHT: SHEET 1 OF 1