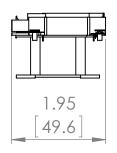

## PRODUCT DATA SHEET

**PART NUMBER - BZA40-86:** BRAH Electric, aftermarket direct replacement coils for ABB ZA40-86, A-Line Series, type BZA, 440V AC 60Hz, suitable for use with A26, A30, A40, UA26, UA30 contactors

| revisions |      |             |      |          |
|-----------|------|-------------|------|----------|
| ZONE      | REV. | DESCRIPTION | DATE | APPROVED |

ISO VIEW

\* NOTE: BRAH ELECTRIC COIL BZA40-86 IS AN AFTERMARKET DIRECT REPLACEMENT COILS FOR ABB ZA40-86, A-LINE SERIES, SUITABLE FOR USE WITH A26, A30, A40, UA26, **UA30 CONTACTORS** 

UNLESS OTHERWISE NOTED

ALL DIMENSIONS ARE IN INCHES METRIC UNITS ARE DISPLAYED BENEATH IN [ MM. ]

MATERIAL

FINISH

N/A DO NOT SCALE DRAWING

**NEUTRAL KITS** 

SIZE DWG. NO. A REV. BZA40-86 Α SCALE:1:1 WEIGHT: SHEET 1 OF 1