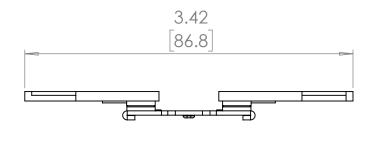

UNLESS OTHERWISE NOTED

ALL DIMENSIONS ARE IN INCHES METRIC UNITS ARE DISPLAYED BENEATH IN [ MM. ]

MATERIAL N/A

FINISH

N/A DO NOT SCALE DRAWING

## **CONTACT KIT**

| SIZE | DWG.  | NO. E   | BZL63     |              | REV. |
|------|-------|---------|-----------|--------------|------|
| SCAL | E:1:1 | WEIGHT: | 0.003 LBS | SHEET 1 OF 1 |      |