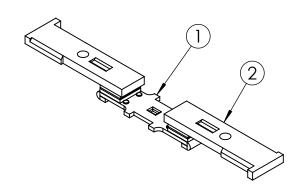

## PRODUCT DATA SHEET

CONTACT KITS

Picture is for reference only,

Actual Kit may vary slightly

| ITEM<br>NO. | PART NUMBER | DESCRIPTION | VENDOR | QTY. |
|-------------|-------------|-------------|--------|------|
| 1           | BZL63       | Contact Kit | BRAH   | 3    |
| 2           | BZL63-01    | Contact Kit | BRAH   | 6    |