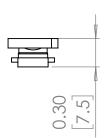

UNLESS OTHERWISE NOTED

ALL DIMENSIONS ARE IN INCHES METRIC UNITS ARE DISPLAYED BENEATH IN [ MM. ]

MATERIAL N/A

FINISH

N/A DO NOT SCALE DRAWING

## **CONTACT KIT**

| SIZE | DWG.  | NO. E   | BZL63     |              | REV. |
|------|-------|---------|-----------|--------------|------|
| SCAL | E:1:1 | WEIGHT: | 0.003 LBS | SHEET 1 OF 1 |      |