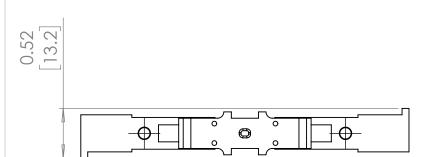

UNLESS OTHERWISE NOTED

ALL DIMENSIONS ARE IN INCHES METRIC UNITS ARE DISPLAYED BENEATH IN [ MM. ]

MATERIAL N/A

FINISH

N/A DO NOT SCALE DRAWING

## **CONTACT KIT**

| SIZE | DWG.  | NO. E   | BZL63     |              | REV. |
|------|-------|---------|-----------|--------------|------|
| SCAL | E:1:1 | WEIGHT: | 0.003 LBS | SHEET 1 OF 1 |      |