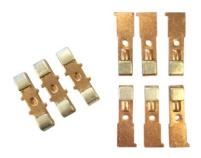

## PRODUCT DATA SHEET

CONTACT KITS

Picture is for reference only,

Actual Kit may vary slightly

### **PART NUMBER- BZL63:**

BRAH Electric direct replacement contact kit. 3 Pole, rated for 90 Amp, 600 Volt max, suitable for NEMA size 0 motor starters & contactors, suitable with ABB A-Line model types A63, AE63, AF63. Complete assembly kit includes all contacts and related mounting screws & hardware. Kit directly replaces Furnas OEM ZL63

\* NOTE: BRAH Electric, aftermarket direct replacement contact kits for ABB ,Type BZL , 3 pole kit, suitable for use with ABB A-Line model types A63, AE63, AF63 magnetic contactors & motor starters, NEMA size 0, rated for 600V maximum of 90 Amp.