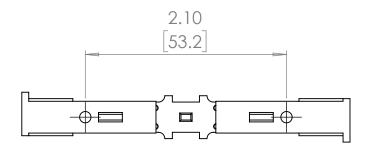

UNLESS OTHERWISE NOTED

ALL DIMENSIONS ARE IN INCHES METRIC UNITS ARE DISPLAYED BENEATH IN [ MM. ]

MATERIAL N/A

FINISH

N/A DO NOT SCALE DRAWING

## **CONTACT KIT**

| SIZE | DWG.  | NO. E   | BZL63     |              | REV. |
|------|-------|---------|-----------|--------------|------|
| SCAL | E:1:1 | WEIGHT: | 0.003 LBS | SHEET 1 OF 1 |      |