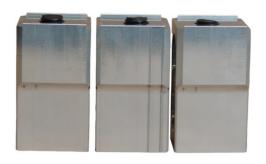

# PRODUCT DATA SHEET

Parts and Accessories
Picture is for reference only,
Actual Kit may vary slightly

#### **PART NUMBER-CJ2L:**

BRAH Electric, direct replacement, aftermarket lug terminal kit for Merlin Gerin Compact CJ family of circuit breakers, (sold in set of 3 lugs per CJ2L kit), 600Amp, aluminum, 2 barrel, #2/0 AWG (70mm) to 500 kcmil (240mm) Cu or #2/0 AWG (70mm) to 350 kcmil (185mm) Cu or #4/0 AWG (95mm) to 500 kcmil (240mm), field installl in CJ, CJNF, CJNL, CJHF, CJHL, CJIF, CJIL, CJAF, CJAL, CJAEF, CJAEL, CJHEF, CJHEL frame molded case breakers.