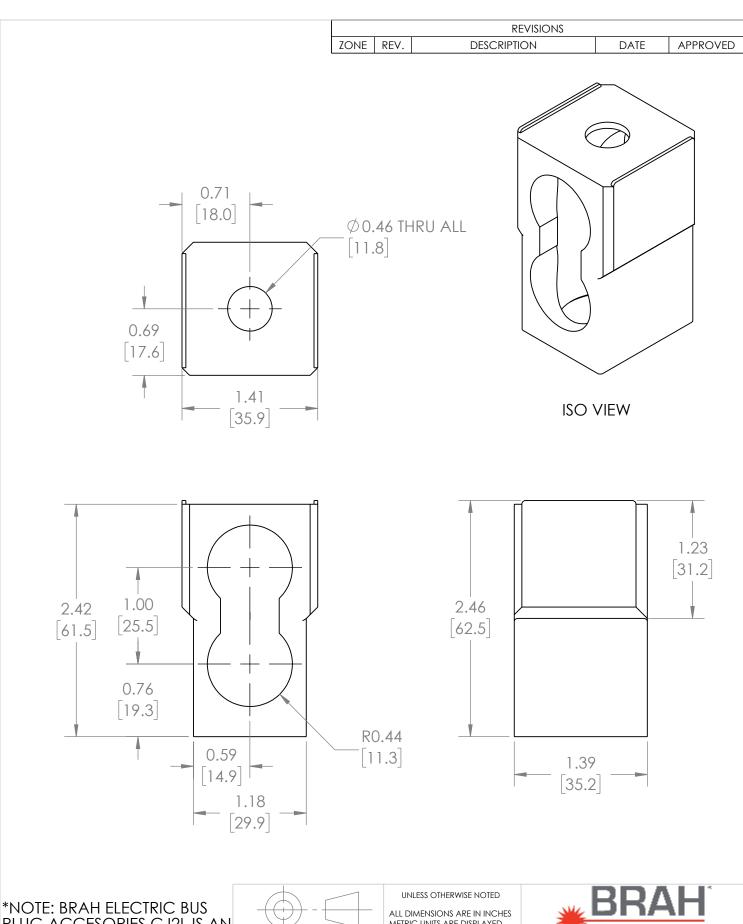

#### **PART NUMBER-CJ2L:**

BRAH Electric, direct replacement, aftermarket lug terminal kit for Merlin Gerin Compact CJ family of circuit breakers, (sold in set of 3 lugs per CJ2L kit), 600Amp, aluminum, 2 barrel, #2/0 AWG (70mm) to 500 kcmil (240mm) Cu or #2/0 AWG (70mm) to 350 kcmil (185mm) Cu or #4/0 AWG (95mm) to 500 kcmil (240mm), field installl in CJ, CJNF, CJNL, CJHF, CJHL, CJIF, CJIL, CJAF, CJAL, CJAEF, CJAEL, CJHEF, CJHEL frame molded case breakers.

PLUG ACCESORIES CJ2L IS AN AFTERMARKET DIRECT REPLACMENT FOR MERLIN GERIN, COMPACT, CJ, IUG TERMINALS KITS.SUITABLE FOR USE WITH CJ SERIES MOTOR CONTROL SYSTEMS

ALL DIMENSIONS ARE IN INCHES METRIC UNITS ARE DISPLAYED BENEATH IN [ MM. ]

MATERIAL

FINISH

DO NOT SCALE DRAWING

N/A