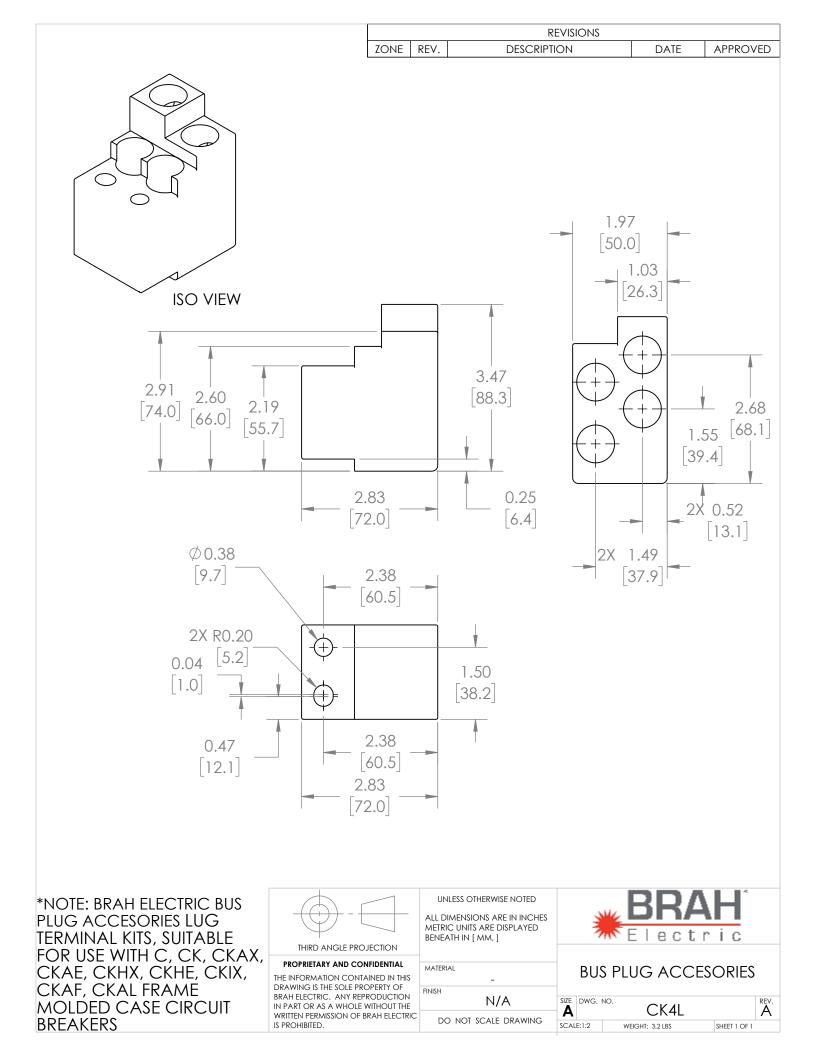

## PART NUMBER-CK4L:

BRAH Electric, direct replacement, aftermarket conversion kit for Merlin Gerin, Schneider Electric 3 lugs per kit, 4 barrel, #4/0 AWG to 500 MCM, aluminum body, suitable for use and fit with Merlin Gerin/Schneider Electric Compact frame type CK rated 400 amp - 1200 amp, direct substitute for lug terminal kit for OEM Merlin Gerin / Schneider Electric 46960

| Manufacturer | BRAH Electric                                         |
|--------------|-------------------------------------------------------|
| Sub-Category | Parts & Acc: Lug<br>Terminal Kits                     |
| Family       | Compact                                               |
| Туре         | СК                                                    |
| MCM Size     | 500                                                   |
| Suit Frame   | C, CK, CKAX, CKAE,<br>CKHX, CKHE, CKIX,<br>CKAF, CKAL |
| Barrels      | 4                                                     |
| Metal Type   | Aluminum                                              |