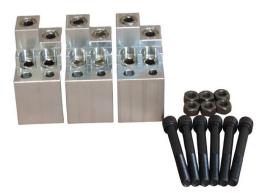

Parts and Accessories Picture is for reference only, Actual Kit may vary slightly

## PART NUMBER-CK4L:

BRAH Electric, direct replacement, aftermarket conversion kit for Merlin Gerin, Schneider Electric 3 lugs per kit, 4 barrel, #4/0 AWG to 500 MCM, aluminum body, suitable for use and fit with Merlin Gerin/Schneider Electric Compact frame type CK rated 400 amp - 1200 amp, direct substitute for lug terminal kit for OEM Merlin Gerin / Schneider Electric 46960