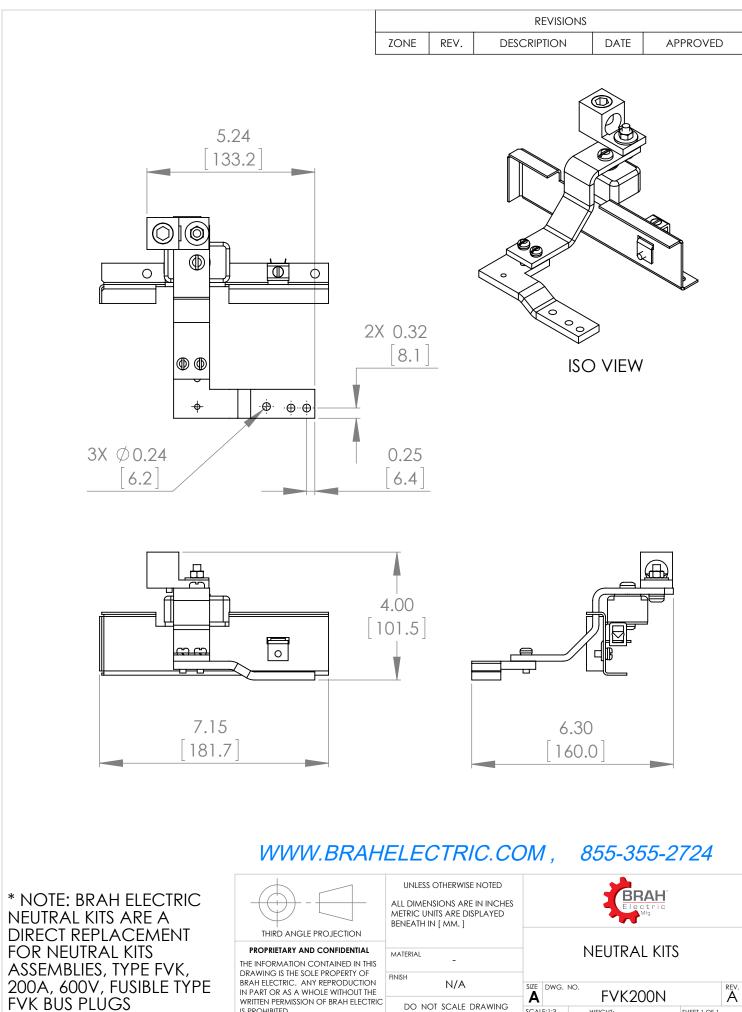

## PART NUMBER- FVK200N:

BRAH Electric bus plug neutral kit assembly, rated for 200 amp 600 volt maximum, neutral designed and engineered as substitute for OEM General Electric Flex-A-Plug type FVK fusible bus plugs, neutral kit for converting or adding 4th wire neutral to 3 phase bus plugs, for use with 200 amp bus plugs only, specified for 240 volt and 600 volt bus plugs.

ASSEMBLIES, TYPE FVK, 200A, 600V, FUSIBLE TYPE FVK BUS PLUGS

IS PROHIBITED.

| 1                                                                     | UNLESS OTHERWISE NOTED                                                           |                                |      |      | <b>л Ц</b> . |        |      |  |
|-----------------------------------------------------------------------|----------------------------------------------------------------------------------|--------------------------------|------|------|--------------|--------|------|--|
|                                                                       | ALL DIMENSIONS ARE IN INCHES<br>METRIC UNITS ARE DISPLAYED<br>BENEATH IN [ MM. ] | <b>BRAH</b><br>Electric<br>Mig |      |      |              |        |      |  |
| TION                                                                  |                                                                                  |                                |      |      |              |        |      |  |
| Dential<br>Ed in This<br>Erty of<br>Duction<br>Hout The<br>H Electric | MATERIAL _                                                                       | NEUTRAL KITS                   |      |      |              |        |      |  |
|                                                                       | FINISH N/A                                                                       | SIZE DWG. NO. FVK200N          |      |      |              |        | REV. |  |
|                                                                       | DO NOT SCALE DRAWING                                                             | SCALE:1:3                      | WEIC |      | SHEET 1 OF 1 |        |      |  |
|                                                                       |                                                                                  | JCALE: 1:3                     | WEIG | 5HI: | SHE          | ELLOFT |      |  |