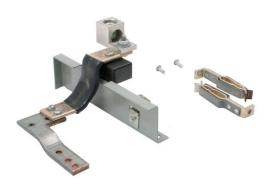

BUS PLUGS Picture is for reference only, Actual Kit may vary slightly

Warranty: All Products sold by BRAH Electric are guaranteed to be free of defect for a period of two years, under the condition that the product has been installed and operated properly. All items proven defective within the two-year period will be replaced by BRAH Electric. In the event that we cannot provide a direct replacement, your monies will be refunded in full. We are not responsible for any consequential losses or damages outside of the defective product as well as any replacements or repairs performed by another party without our written authorization from BRAH Electric.