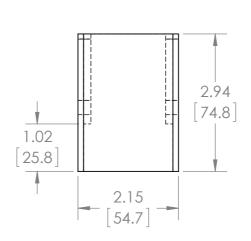

#### UNLESS OTHERWISE NOTED

ALL DIMENSIONS ARE IN INCHES METRIC UNITS ARE DISPLAYED BENEATH IN [ MM. ]

#### MATERIAL

MOLDED PLASTIC CASE FINISH N/A

| DO | NOT | SCALE | DRAWING |
|----|-----|-------|---------|