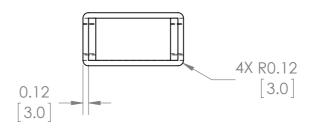

#### UNLESS OTHERWISE NOTED

ALL DIMENSIONS ARE IN INCHES METRIC UNITS ARE DISPLAYED BENEATH IN [ MM. ]

#### MATERIAL

MOLDED PLASTIC CASE FINISH N/A

| DO | NOT | SCALE | DRAWING |
|----|-----|-------|---------|

#### **BUS PLUG ACCESORIES**

| SIZE | DWG. 1 | FVKSTABINS                 | A REV. |
|------|--------|----------------------------|--------|
| SCAL | E:1:2  | WEIGHT: 3.2 LBS SHEET 1 OF | 1      |