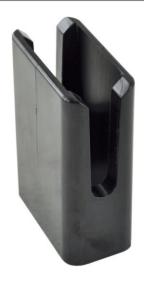

## **PRODUCT DATA SHEET**

Bus Plug Accessories PART NO. FVKSTABINS

<u>PART NUMBER – FVKSTABINS</u>: General Electric, bus plug parts, Type FVK, 30-200A stab insulators, suitable for use with FVK bus plugs

# WWW.BRAHELECTRIC.COM, 855-355-2724

\*NOTE: BRAH ELECTRIC BUS PLUG ACCESORIES FVKSTABINS IS AN AFTERMARKET DIRECT REPLACMENT FOR BUS PLUG PARTS,TYPE FVK,30-200A STAB INSULATORS,SUITABLE FOR USE WITH FVK BUS PLUGS.