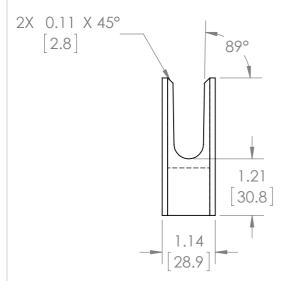

#### UNLESS OTHERWISE NOTED

ALL DIMENSIONS ARE IN INCHES METRIC UNITS ARE DISPLAYED BENEATH IN [ MM. ]

#### MATERIAL

MOLDED PLASTIC CASE FINISH N/A

| DO | NOT | SCALE | DRAWING |
|----|-----|-------|---------|