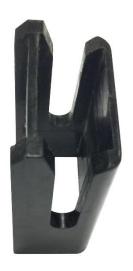

## PRODUCT DATA SHEET

BUS PLUGS Picture is for reference only, Actual Kit may vary slightly

### **PART NUMBER- FVKSTABINS4:**

BRAH Electric direct replacement Parts & Accessories, specific to 4th wire neutral phase stabs only, suitable for use with neutral stab finger assemblies for General Electric type FVK models from 30 amp up to 800 amp, as well as BRAH Electric BEK bus plugs, designed for both fusible and breaker type models, substitute for OEM GE Industrial legacy Flex-A-Plug Series, type FVK bus plug applications from 30A up to 800A.

# WWW.BRAHELECTRIC.COM, 855-355-2724

\*NOTE: BRAH ELECTRIC BUS PLUG ACCESORIES FVKSTABINS4 IS AN AFTERMARKET DIRECT REPLACEMENT FOR BUS PLUG PARTS,TYPE FVK,30A-800A STAB INSULATORS,SUITABLE FOR USE WITH FVK BUS PLUGS.