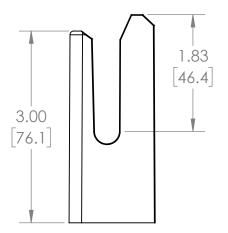

### UNLESS OTHERWISE NOTED

ALL DIMENSIONS ARE IN INCHES METRIC UNITS ARE DISPLAYED BENEATH IN [ MM. ]

MATERIAL

Molded Plastic, Bakelite

Black

DO NOT SCALE DRAWING