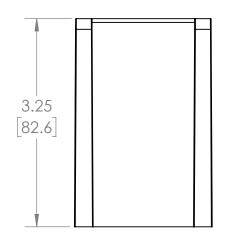

### UNLESS OTHERWISE NOTED

ALL DIMENSIONS ARE IN INCHES METRIC UNITS ARE DISPLAYED BENEATH IN [ MM. ]

MATERIAL

Molded Plastic, Bakelite

Black

DO NOT SCALE DRAWING