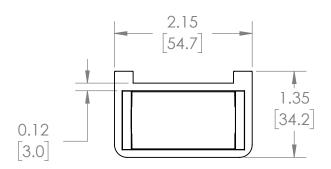

# WWW.BRAHELECTRIC.COM, 855-355-2724

\*NOTE: BRAH ELECTRIC BUS PLUG ACCESORIES FVKSTABINS4 IS AN AFTERMARKET DIRECT REPLACEMENT FOR BUS PLUG PARTS,TYPE FVK,30A-800A STAB INSULATORS,SUITABLE FOR USE WITH FVK BUS PLUGS.

### UNLESS OTHERWISE NOTED

ALL DIMENSIONS ARE IN INCHES METRIC UNITS ARE DISPLAYED BENEATH IN [ MM. ]

MATERIAL

Molded Plastic, Bakelite

Black

DO NOT SCALE DRAWING

## **BUS PLUG ACCESORIES**

SCALE:1:1 WEIGHT: 3.2 LBS SHEET 1 OF 1