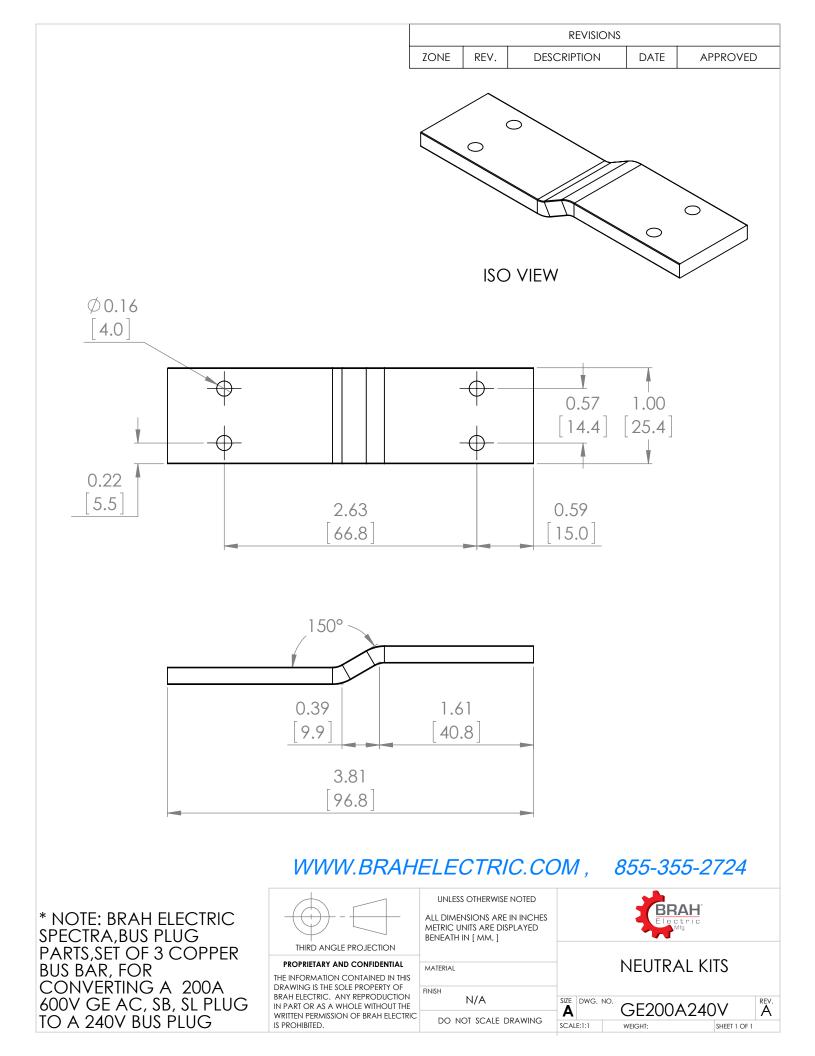

## PART NUMBER- GE200A240V:

BRAH Electric, set of 3 copper bus bar, for converting a Spectra 200Amp 600Volt GE AC, SB, SL plug to a 240Volt bus plug, this bus bar extensions kit will leave you ready for 240Volt power.