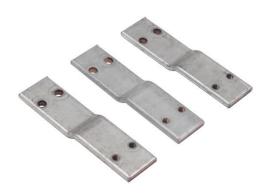

BUS PLUGS Picture is for reference only, Actual Kit may vary slightly

## PART NUMBER- GE200A240V:

BRAH Electric, set of 3 copper bus bar, for converting a Spectra 200Amp 600Volt GE AC, SB, SL plug to a 240Volt bus plug, this bus bar extensions kit will leave you ready for 240Volt power.