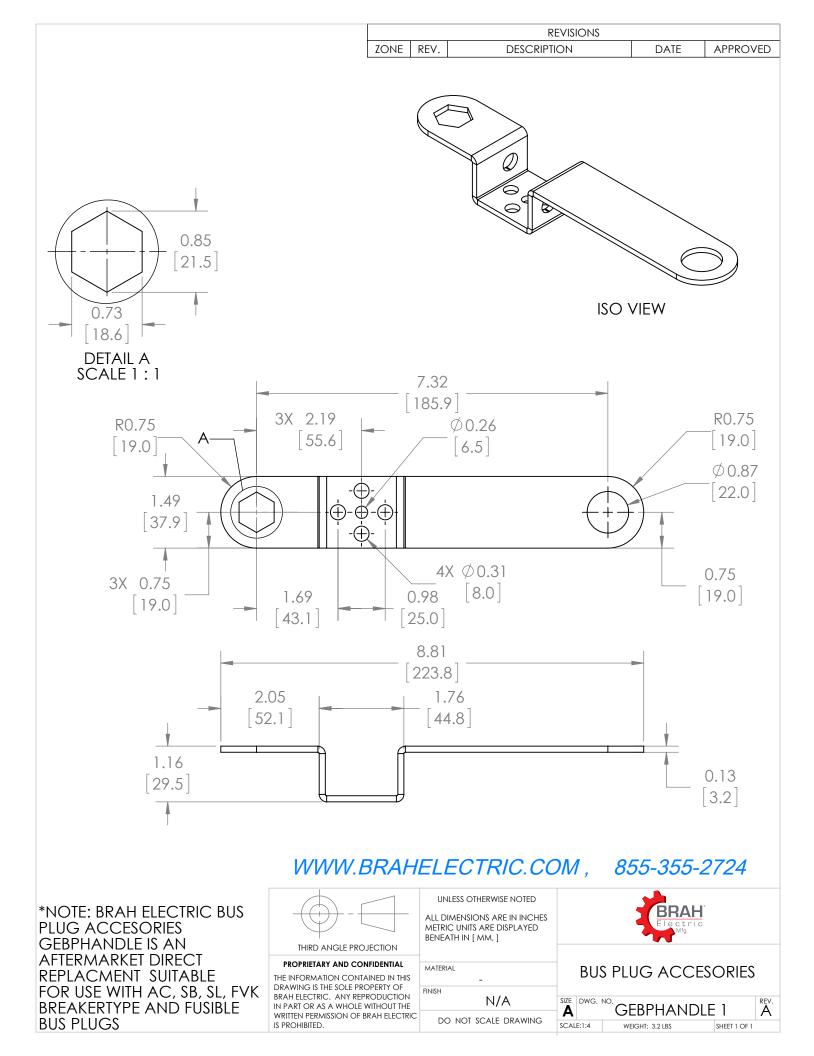

## **PRODUCT DATA SHEET**

**PART NUMBER – GEBPHANDLE1**: BRAH Electric, bus plug operating handle, for 30 amp, 60 amp,100 amp and 200 amp can sizes, suitable for all Brah Electric bus plug substitute models as well as the respective OEM General Electric models, including SB, SL, AC, FVK, DE and DH models.

## **PRODUCT SPECIFICATIONS**

Manufacturer **BRAH** Electric Sub-Category **BUS Plug Parts** Family **BRAH-Bus Plugs** Туре GEBP Group **Operating Handles** AC, SB, SL, FVK, DE & Type For DH 30A AMPERAGE MIN AMPERAGE MAX 200A

Bus Plug Accessories PART NO. GEBPHANDLE2

Warranty: All Products sold by BRAH Electric are guaranteed to be free of defect for a period of one year, under the condition that the product has been installed and operated properly. All items proven defective within the one year period will be replaced by BRAH Electric. In the event that we cannot provide a direct replacement, your monies will be refunded in full. We are not responsible for any consequential losses or damages outside of the defective product as well as any replacements or repairs performed by another party without our written authorization from BRAH Electric.