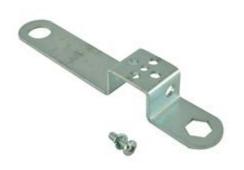

## **PRODUCT DATA SHEET**

**PART NUMBER – GEBPHANDLE1**: BRAH Electric, bus plug operating handle, for 30 amp, 60 amp,100 amp and 200 amp can sizes, suitable for all Brah Electric bus plug substitute models as well as the respective OEM General Electric models, including SB, SL, AC, FVK, DE and DH models.

## **PRODUCT SPECIFICATIONS**

Manufacturer **BRAH** Electric Sub-Category **BUS Plug Parts** Family **BRAH-Bus Plugs** Туре GEBP Group **Operating Handles** AC, SB, SL, FVK, DE & Type For DH 30A AMPERAGE MIN AMPERAGE MAX 200A

Bus Plug Accessories PART NO. GEBPHANDLE2

Warranty: All Products sold by BRAH Electric are guaranteed to be free of defect for a period of one year, under the condition that the product has been installed and operated properly. All items proven defective within the one year period will be replaced by BRAH Electric. In the event that we cannot provide a direct replacement, your monies will be refunded in full. We are not responsible for any consequential losses or damages outside of the defective product as well as any replacements or repairs performed by another party without our written authorization from BRAH Electric.