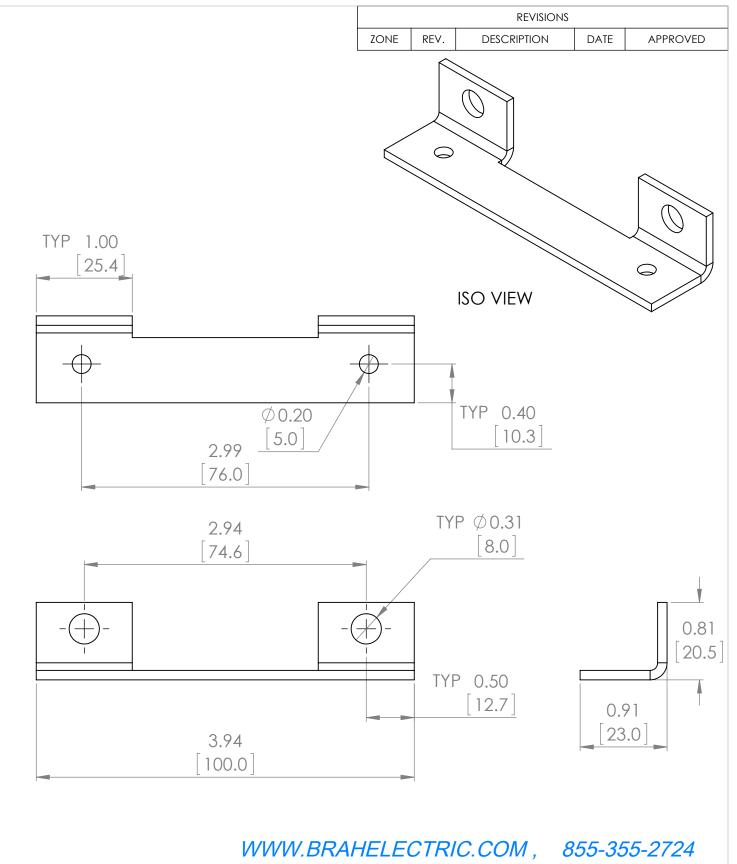

### **PART NUMBER- GETAB:**

BRAH Electric aftermarket conversion kit for General Electric, Armor Clad Series, 600Volt max, for use with 30Amp - 600Amp rated bus plugs, this conversion kit will convert Armor Clad style bus plugs with "bottom foot" into newer style fusible and circuit breaker style AC, SB, SL bus plugs.

## **PRODUCT SPECIFICATIONS**

| Manufacturer     | BRAH Electric    |
|------------------|------------------|
| Sub-Category     | Conversion Kits  |
| Family           | Armor Clad       |
| Туре             | GE               |
| Group            | Bus Plug Parts   |
| OEM Manufacturer | General Electric |
| Amperage Min     | 30               |
| Amperage Max     | 600              |
| Voltage Max      | 600              |

## **NEUTRAL KITS**

SIZE DWG. NO. A REV. **GETAB** SCALE:1:1 WEIGHT: SHEET 1 OF 1