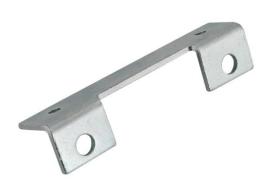

# PRODUCT DATA SHEET

BUS PLUGS
Picture is for reference only,
Actual Kit may vary slightly

### **PART NUMBER- GETAB:**

BRAH Electric aftermarket conversion kit for General Electric, Armor Clad Series, 600Volt max, for use with 30Amp - 600Amp rated bus plugs, this conversion kit will convert Armor Clad style bus plugs with "bottom foot" into newer style fusible and circuit breaker style AC, SB, SL bus plugs.

\* NOTE: BRAH ELECTRIC CONVERSION KITS ARE A DIRECT REPLACMENT GENERAL ELECTRIC, ARMOR CLAD SERIÉS, 600V MAX, FOR USE WITH 30A-600ARATED BUS **PLUGS** 