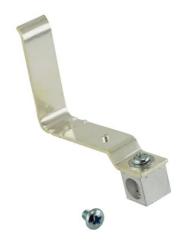

## **PRODUCT DATA SHEET**

Bus Plug Accessories PART NO. ITAP100G

<u>PART NUMBER – ITAP100G</u>: BRAH Electric aftermarket direct replacement for Eaton/Cutler Hammer/Westinghouse, POW-R WAY I and II, ground kits, ground kit assemblies, 30-100A, to be used with ITAP bus plugs

| revisions |      |             |      |          |
|-----------|------|-------------|------|----------|
| ZONE      | REV. | DESCRIPTION | DATE | APPROVED |

\*NOTE: BRAH ELECTRIC BUS PLUG ACCESORIES ITAP100G IS AN AFTERMARKET DIRECT REPLACMENT FOR EATON/ CUTLER HAMMER/ WESTINGHOUSE, POW-R WAY I AND II, GROUND KITS, GROUND KIT ASSEMBLIES, 30-100A, TO BE USED WITH ITAP BUS PLUGS