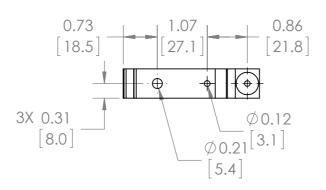

# UNLESS OTHERWISE NOTED

ALL DIMENSIONS ARE IN INCHES METRIC UNITS ARE DISPLAYED BENEATH IN [ MM. ]

# **BUS PLUG ACCESORIES**

| SIZE      | DWG. | ITAP100G        |              | AREV. |
|-----------|------|-----------------|--------------|-------|
| SCALE:1:1 |      | WEIGHT: 3.2 LBS | SHEET 1 OF 1 |       |