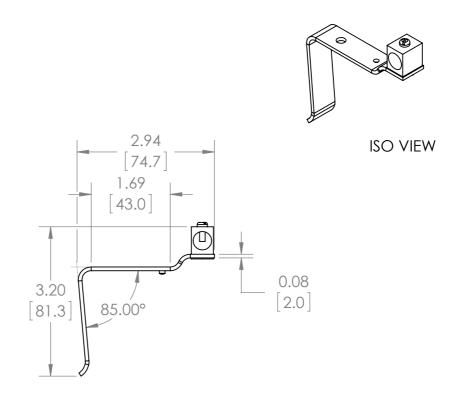

# UNLESS OTHERWISE NOTED

ALL DIMENSIONS ARE IN INCHES METRIC UNITS ARE DISPLAYED BENEATH IN [ MM. ]

# **BUS PLUG ACCESORIES**

| SIZE      | DWG. | ITAP100G        |              | AREV. |
|-----------|------|-----------------|--------------|-------|
| SCALE:1:1 |      | WEIGHT: 3.2 LBS | SHEET 1 OF 1 |       |