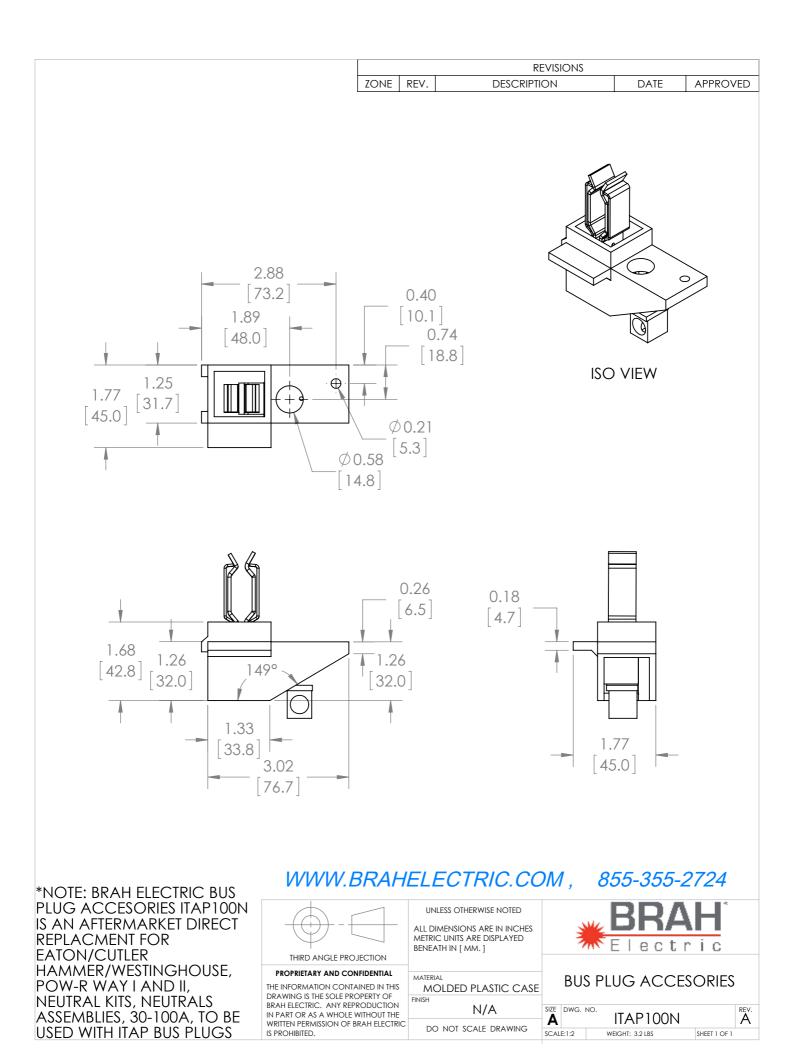

## **PRODUCT DATA SHEET**

**PART NUMBER – ITAP100N:** BRAH Electric aftermarket direct replacement for Eaton/Cutler Hammer/Westinghouse, POW-R WAY I and II, neutral kits, neutrals assemblies, 30-100A, to be used with ITAP bus plugs

Bus Plug Accessories PART NO. ITAP100N