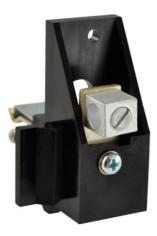

## **PRODUCT DATA SHEET**

**PART NUMBER – ITAP100N:** BRAH Electric aftermarket direct replacement for Eaton/Cutler Hammer/Westinghouse, POW-R WAY I and II, neutral kits, neutrals assemblies, 30-100A, to be used with ITAP bus plugs

Bus Plug Accessories PART NO. ITAP100N