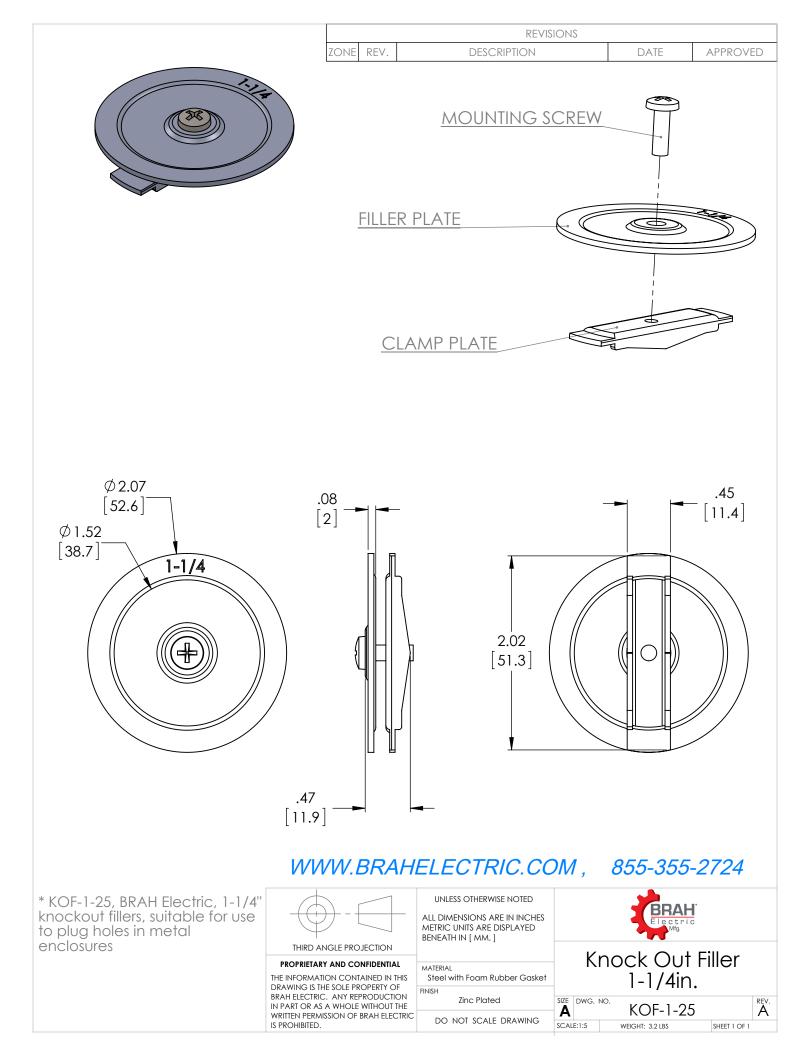

## PART NUMBER -KOF-1-25-BP:

KOF-1-25-BP, BRAH Electric, 1-1/4" non-gasketed steel knockout fillers/sealers,3 Piece, Size: 1-1/4 IN, Steel, Zinc Plated Finish, suitable for use to cover/seal 1-1/4" knockout holes in electrical boxes, cans, switches and enclosures; bulk pack - this item comes in a boxed carton of quantity 20 units.

## **PRODUCT SPECIFICATIONS**

| ТҮРЕ         | VALUE(UNITS)     | NOTES |
|--------------|------------------|-------|
| PART NUMBER  | KOF-1-25-BP      |       |
| MANUFACTURER | BRAH Electric    |       |
| SUB-CATEGORY | SWITCH PART      |       |
| GROUP        | KNOCKOUT FILLERS |       |
| FAMILY       | UNIVERSAL        |       |
| ТҮРЕ         | KOF              |       |
| DIAMETER     | 1-1/4"           |       |