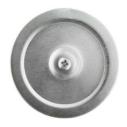

## PART NUMBER - KOF-1-50-BP:

KOF-1-50-BP, BRAH Electric, 1-1/2" non-gasketed steel knockout fillers/sealers, 3 Piece, Size: 1-1/2 IN, Steel, Zinc Plated Finish, suitable for use to cover/seal 1-1/2" knockout holes in electrical boxes, cans, switches and enclosures; bulk pack - this item comes in a boxed carton of quantity 20 units.

# WWW.BRAHELECTRIC.COM, 855-355-2724

\* KOF-1-50, BRAH Electric, 1-1/2" knockout fillers, suitable for use to plug holes in metal enclosures