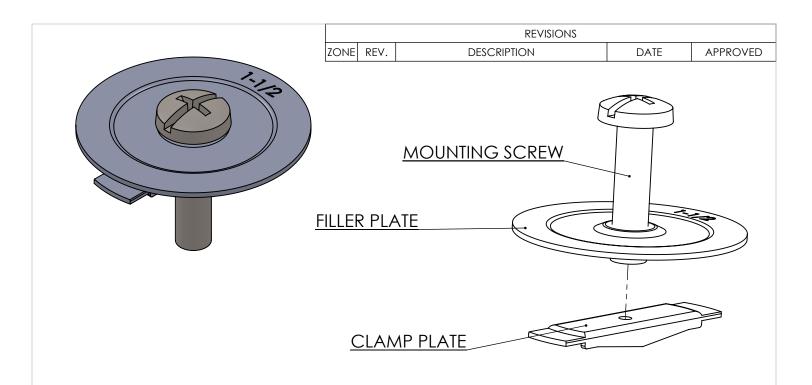

## PART NUMBER - KOF-1-50-BP:

KOF-1-50-BP, BRAH Electric, 1-1/2" non-gasketed steel knockout fillers/sealers, 3 Piece, Size: 1-1/2 IN, Steel, Zinc Plated Finish, suitable for use to cover/seal 1-1/2" knockout holes in electrical boxes, cans, switches and enclosures; bulk pack - this item comes in a boxed carton of quantity 20 units.

# Knock Out Filler 1-1/2in.

| SIZE | DWG. 1 | KOF-1-50        |              | AREV. |
|------|--------|-----------------|--------------|-------|
| SCAL | E:1:5  | WEIGHT: 3.2 LBS | SHEET 1 OF 1 |       |