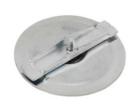

## PART NUMBER - KOF-1-50-BP:

KOF-1-50-BP, BRAH Electric, 1-1/2" non-gasketed steel knockout fillers/sealers, 3 Piece, Size: 1-1/2 IN, Steel, Zinc Plated Finish, suitable for use to cover/seal 1-1/2" knockout holes in electrical boxes, cans, switches and enclosures; bulk pack - this item comes in a boxed carton of quantity 20 units.