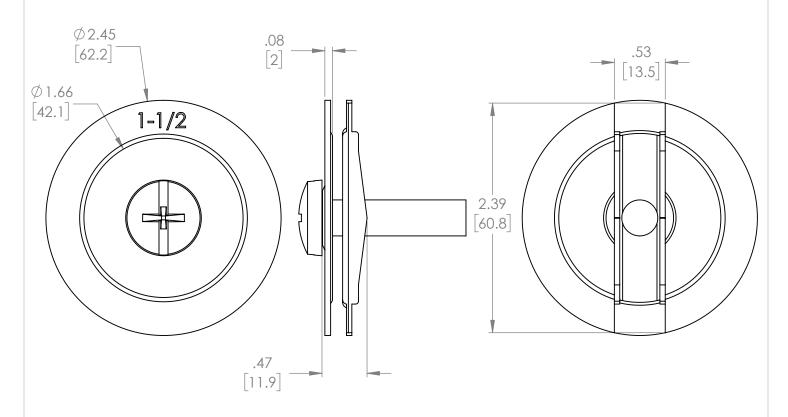

### **PRODUCT SPECIFICATIONS**

| ТҮРЕ         | VALUE(UNITS)     | NOTES |
|--------------|------------------|-------|
| PART NUMBER  | KOF-1-50-BP      |       |
| MANUFACTURER | BRAH Electric    |       |
| SUB-CATEGORY | SWITCH PART      |       |
| GROUP        | KNOCKOUT FILLERS |       |
| FAMILY       | UNIVERSAL        |       |
| TYPE         | KOF              |       |
| DIAMETER     | 1-1/2"           |       |

#### UNLESS OTHERWISE NOTED

ALL DIMENSIONS ARE IN INCHES METRIC UNITS ARE DISPLAYED BENEATH IN [ MM. ]

MATERIAL

Steel with Foam Rubber Gasket
FINISH
Zinc Plated

DO NOT SCALE DRAWING

# Knock Out Filler 1-1/2in.

| SIZE | DWG. 1 | KOF-1-50        |              | AREV. |
|------|--------|-----------------|--------------|-------|
| SCAL | E:1:5  | WEIGHT: 3.2 LBS | SHEET 1 OF 1 |       |