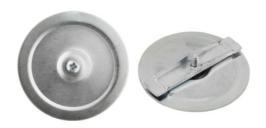

#### PART NUMBER - KOF-1-BP:

KOF-1-BP, BRAH Electric, 1" non-gasketed steel knockout fillers/sealers, 3 Piece, Size: -1 IN, Steel, Zinc Plated Finish, suitable for use to cover/seal 1" knockout holes in electrical boxes, cans, switches and enclosures.; bulk pack - this item comes in a boxed carton of quantity 20 units.

## WWW.BRAHELECTRIC.COM,

*855-355-2724* 

\* KOF-1, BRAH Electric, 1" knockout fillers, suitable for use to plug holes in metal enclosures THIRD ANGLE PROJECTION