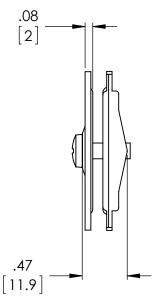

#### PART NUMBER - KOF-1-BP:

KOF-1-BP, BRAH Electric, 1" non-gasketed steel knockout fillers/sealers, 3 Piece, Size: -1 IN, Steel, Zinc Plated Finish, suitable for use to cover/seal 1" knockout holes in electrical boxes, cans, switches and enclosures.; bulk pack - this item comes in a boxed carton of quantity 20 units.

#### **PRODUCT SPECIFICATIONS**

| ТҮРЕ         | VALUE(UNITS)     | NOTES |
|--------------|------------------|-------|
| PART NUMBER  | KOF-1-BP         |       |
| MANUFACTURER | BRAH Electric    |       |
| SUB-CATEGORY | SWITCH PART      |       |
| GROUP        | KNOCKOUT FILLERS |       |
| FAMILY       | UNIVERSAL        |       |
| TYPE         | KOF              |       |
| DIAMETER     | 1"               |       |

## WWW.BRAHELECTRIC.COM,

*855-355-2724* 

\* KOF-1, BRAH Electric, 1" knockout fillers, suitable for use to plug holes in metal enclosures THIRD ANGLE PROJECTION

#### UNLESS OTHERWISE NOTED

ALL DIMENSIONS ARE IN INCHES METRIC UNITS ARE DISPLAYED BENEATH IN [ MM. ]