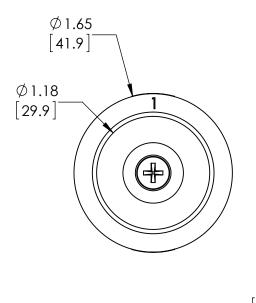

#### **PRODUCT SPECIFICATIONS**

| ТҮРЕ         | VALUE(UNITS)     | NOTES |
|--------------|------------------|-------|
| PART NUMBER  | KOF-1-BP         |       |
| MANUFACTURER | BRAH Electric    |       |
| SUB-CATEGORY | SWITCH PART      |       |
| GROUP        | KNOCKOUT FILLERS |       |
| FAMILY       | UNIVERSAL        |       |
| TYPE         | KOF              |       |
| DIAMETER     | 1"               |       |

#### UNLESS OTHERWISE NOTED

ALL DIMENSIONS ARE IN INCHES METRIC UNITS ARE DISPLAYED BENEATH IN [ MM. ]