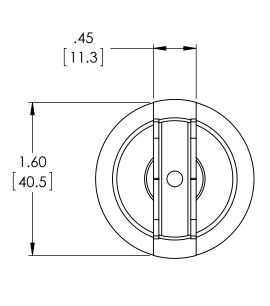

#### PART NUMBER - KOF-1-BP:

KOF-1-BP, BRAH Electric, 1" non-gasketed steel knockout fillers/sealers, 3 Piece, Size: -1 IN, Steel, Zinc Plated Finish, suitable for use to cover/seal 1" knockout holes in electrical boxes, cans, switches and enclosures.; bulk pack - this item comes in a boxed carton of quantity 20 units.

#### **PRODUCT SPECIFICATIONS**

| ТҮРЕ         | VALUE(UNITS)     | NOTES |
|--------------|------------------|-------|
| PART NUMBER  | KOF-1-BP         |       |
| MANUFACTURER | BRAH Electric    |       |
| SUB-CATEGORY | SWITCH PART      |       |
| GROUP        | KNOCKOUT FILLERS |       |
| FAMILY       | UNIVERSAL        |       |
| TYPE         | KOF              |       |
| DIAMETER     | 1"               |       |

#### UNLESS OTHERWISE NOTED

ALL DIMENSIONS ARE IN INCHES METRIC UNITS ARE DISPLAYED BENEATH IN [ MM. ]