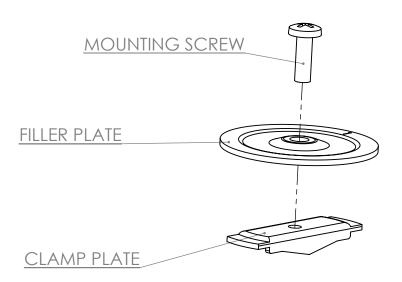

#### PART NUMBER - KOF-1-BP:

KOF-1-BP, BRAH Electric, 1" non-gasketed steel knockout fillers/sealers, 3 Piece, Size: -1 IN, Steel, Zinc Plated Finish, suitable for use to cover/seal 1" knockout holes in electrical boxes, cans, switches and enclosures.; bulk pack - this item comes in a boxed carton of quantity 20 units.

## WWW.BRAHELECTRIC.COM,

*855-355-2724* 

\* KOF-1, BRAH Electric, 1" knockout fillers, suitable for use to plug holes in metal enclosures THIRD ANGLE PROJECTION

#### MATERIAL

Steel with Foam Rubber Gasket

Zinc Plated

DO NOT SCALE DRAWING