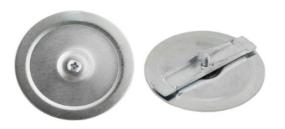

## PART NUMBER - KOF-2-50-BP:

KOF-2-50-BP, BRAH Electric, 2-1/2" non-gasketed steel knockout fillers/sealers, 3 Piece, Size: 2-1/2 IN, Steel, Zinc Plated Finish, suitable for use to cover/seal 2-1/2" knockout holes in electrical boxes, cans, switches and enclosures; bulk pack - this item comes in a boxed carton of quantity 20 units.

# WWW.BRAHELECTRIC.COM, 855-355-2724

\* KOF-2-50, BRAH Electric, 2 1/2" knockout fillers, suitable for use to plug holes in metal enclosures