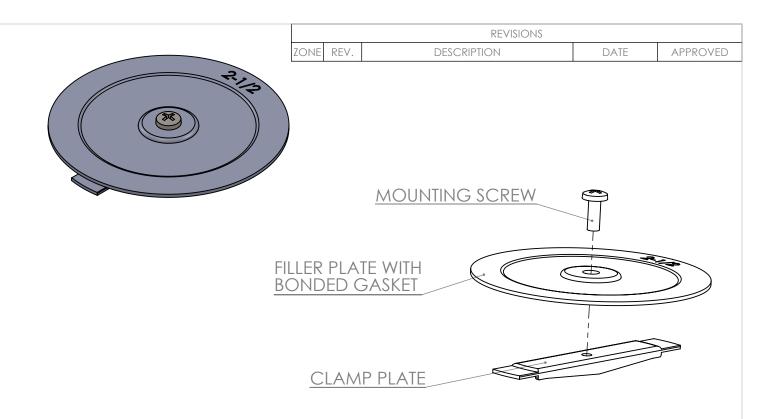

## PART NUMBER - KOF-2-50-BP:

KOF-2-50-BP, BRAH Electric, 2-1/2" non-gasketed steel knockout fillers/sealers, 3 Piece, Size: 2-1/2 IN, Steel, Zinc Plated Finish, suitable for use to cover/seal 2-1/2" knockout holes in electrical boxes, cans, switches and enclosures; bulk pack - this item comes in a boxed carton of quantity 20 units.

# WWW.BRAHELECTRIC.COM, 855-355-2724

\* KOF-2-50, BRAH Electric, 2 1/2" knockout fillers, suitable for use to plug holes in metal enclosures

#### UNLESS OTHERWISE NOTED

ALL DIMENSIONS ARE IN INCHES METRIC UNITS ARE DISPLAYED BENEATH IN [ MM. ]

MATERIAL

Steel with Foam Rubber Gasket

Zinc Plated

DO NOT SCALE DRAWING

Knock Out Filler 2 1/2 in.

| SIZE | DWG. 1 | KOF-2-50        |              | AREV. |
|------|--------|-----------------|--------------|-------|
| SCAL | E:1:5  | WEIGHT: 3.2 LBS | SHEET 1 OF 1 |       |