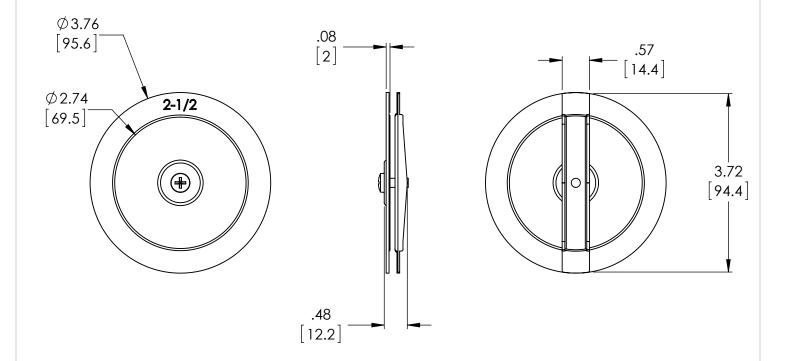

## **PRODUCT SPECIFICATIONS**

| ТҮРЕ         | VALUE(UNITS)     | NOTES |  |
|--------------|------------------|-------|--|
| PART NUMBER  | KOF-2-50-BP      |       |  |
| MANUFACTURER | BRAH Electric    |       |  |
| SUB-CATEGORY | SWITCH PART      |       |  |
| GROUP        | KNOCKOUT FILLERS |       |  |
| FAMILY       | UNIVERSAL        |       |  |
| ТҮРЕ         | KOF              |       |  |
| DIAMETER     | 2-1/2"           |       |  |

#### UNLESS OTHERWISE NOTED

ALL DIMENSIONS ARE IN INCHES METRIC UNITS ARE DISPLAYED BENEATH IN [ MM. ]

MATERIAL

Steel with Foam Rubber Gasket

Zinc Plated

DO NOT SCALE DRAWING

Knock Out Filler 2 1/2 in.

| SIZE | DWG. 1 | KOF-2-50        |              | AREV. |
|------|--------|-----------------|--------------|-------|
| SCAL | E:1:5  | WEIGHT: 3.2 LBS | SHEET 1 OF 1 |       |